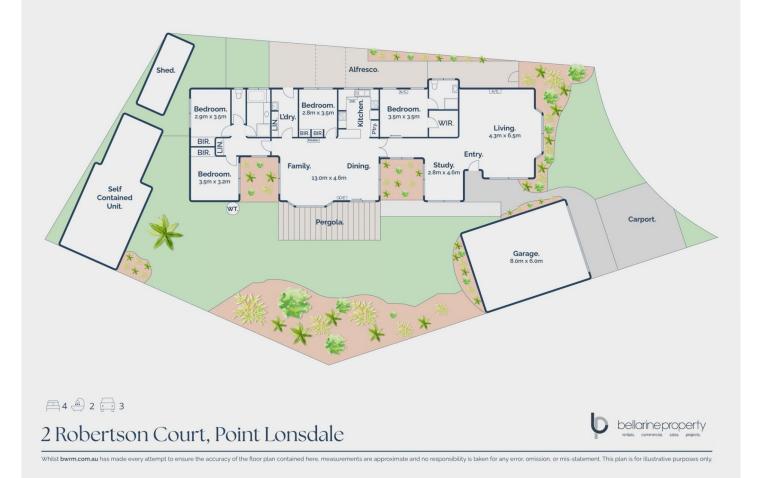

#### The Feel:

A superb context for laidback family living, this inviting brick residence sits on a sprawling 803sqm (approx.) and is sensationally sited in a peaceful court, close to all of Point Lonsdale's key assets. Wonderfully spacious across a light-filled single level, the home features 3-4 bedrooms, dual living zones, and a thoughtfully remodelled kitchen, while a separate self-contained studio is designed to further accommodate changing family requirements. Extending out to a tranquil garden setting, the home is further enhanced by its exceptional convenience, positioned within a short stroll of the local primary school, medical centre, and the glistening shoreline.

# The Facts:

-Much-loved family home offering generosity of space, indoors & out

-Flexible & functional floorplan, complemented by a fully self-contained freestanding studio

-A central open plan family room nurtures daily relaxation & meals, awash with natural light

# 4 🛤 2 🚔 3 🚘

| Land Size : 803 sqm | 00-\$1,250,000<br>ww.bellarineproperty.com.au/8147 |
|---------------------|----------------------------------------------------|
| •                   | ww.benanneproperty.com.au/o147                     |