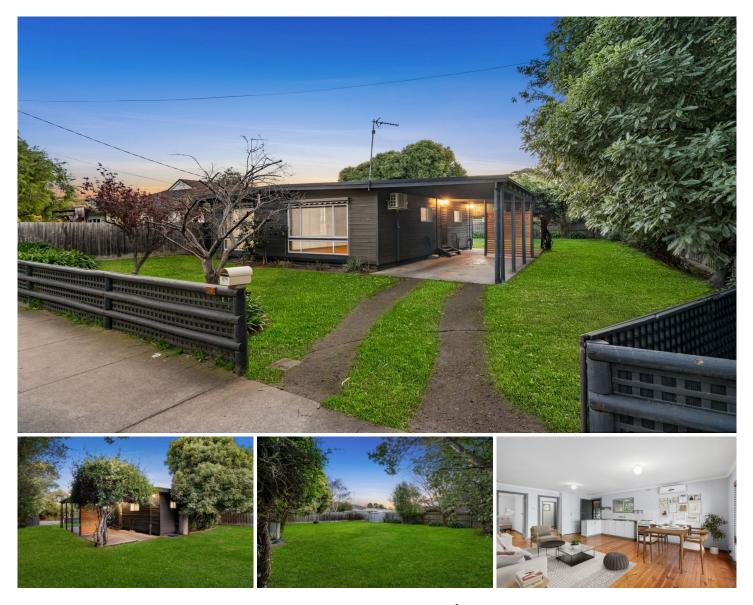

## The Feel:

Step into a quintessential beach shack that exudes charm and laid-back coastal living. Nestled among mature tea trees on a generous, flat 613sqm (approx) allotment, this well-maintained home offers immediate liveability while you consider its future promise. Perfectly positioned opposite Barwon Heads' 54 acre parklands, and within walking distance to the vibrant village, river precinct, and primary school, it's an ideal base for those seeking a tranquil escape, or a promising investment with ample potential for renovation, extension, or redevelopment (STCA).

## The Facts:

-Excellent opportunity for renovation, extension, or dual occupancy design (STCA)

-Spacious, flat 613sqm (approx) block with enviable wide frontage

-Substantial Frontage & length allows for very adaptable plans

-Opportunity to maximise the desirable north aspect to expand and enhance (STCA)

-Cosy 3-bedroom shack with a true coastal vibe and plenty of character

3 🎮 1 🚰 1 🚘

Price : \$1,190,000-\$1,290,000 Land Size : 613 sqm