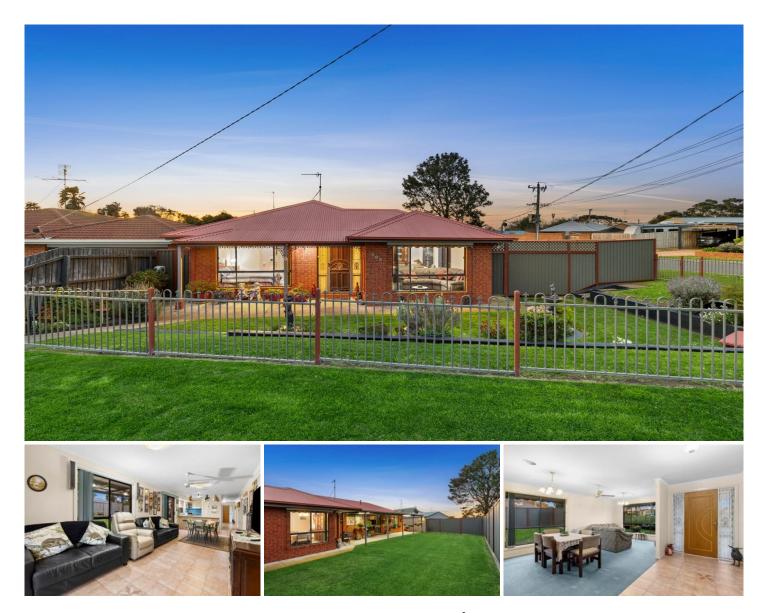

## **106 Bay Shore Avenue Clifton Springs VIC**

## The Feel:

Positioned for lifestyle excellence mid-way between the boat ramp and the golf club, this tidy, 3-bedroom home presents a ready-to-go family offering, exceptional entry, or outstanding investment into a leading lifestyle locale. Treasured by its original owner for over 20 years, the home's single level floorplan offers a choice of living areas and zoned accommodation, providing the ideal framework for family harmony. Resting on a 609sqm (approx.) corner allotment with desirable north-to-rear orientation and child-friendly lawns, the home benefits further from dual access enabling secure storage for a boat or van.

## The Facts:

-Inspiring lifestyle opportunity within a thriving bayside locale

-Lovingly maintained family home, first time offered to market

-Instant street appeal with a classic façade and manicured gardens

-Dual living spaces present across a single level, including a peaceful sitting room upon entry

-An open plan living & meals zone at the rear captures

3 🛤 2 🚔 2 🚘

- Price : \$650,000-\$700,000
- Land Size : 609 sqm
- View : https://www.bellarineproperty.com.au/81121 52