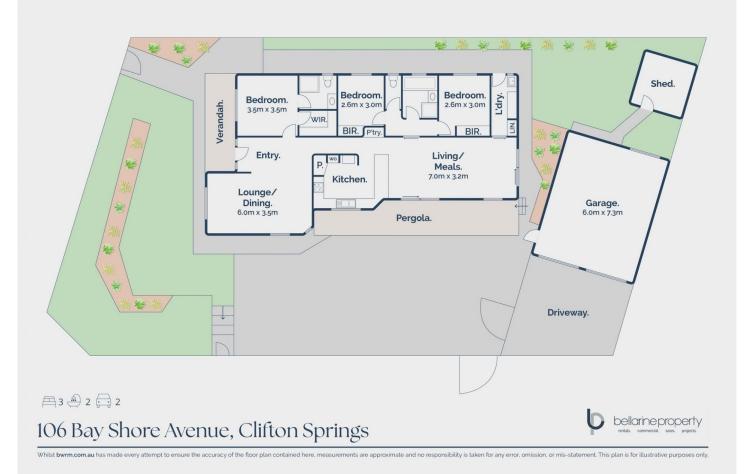

## The Feel:

Positioned for lifestyle excellence mid-way between the boat ramp and the golf club, this tidy, 3-bedroom home presents a ready-to-go family offering, exceptional entry, or outstanding investment into a leading lifestyle locale. Treasured by its original owner for over 20 years, the home's single level floorplan offers a choice of living areas and zoned accommodation, providing the ideal framework for family harmony. Resting on a 609sqm (approx.) corner allotment with desirable north-to-rear orientation and child-friendly lawns, the home benefits further from dual access enabling secure storage for a boat or van.

-Dual living spaces present across a single level, including a peaceful sitting room upon entry

-An open plan living & meals zone at the rear captures

3 🛤 2 🚔 2 🚘

- Price : \$650,000-\$700,000
- Land Size : 609 sqm
- View : https://www.bellarineproperty.com.au/81121 52