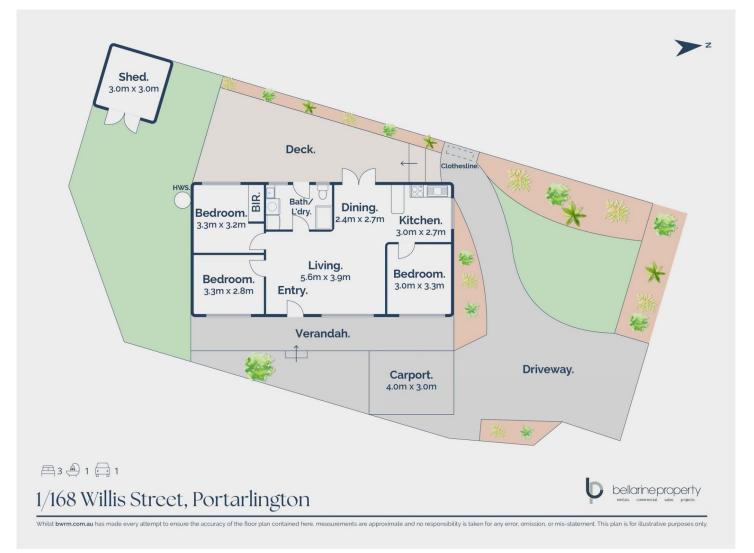

## The Feel:

With its classic beach house façade and recently refreshed interiors, it will be love at first sight the moment you set your eyes upon this cute coastal charmer. Original timber floors, a crisp white palette, and lovely natural light evoke laidback holiday vibes, while the generous alfresco deck invites outdoor relaxation backed by the scent of salty sea air. Open plan living includes a timber-topped kitchen, while 3 bedrooms are served by a thoughtfully renovated bathroom/laundry. On a north-facing 403sqm (approx.) allotment complete with single carport, the endless holiday feel continues with the beach and golf club both just a short walk away.

## 3 🎮 1 🚔 1 🚘

 Price
 : \$500,000-\$550,000

 Land Size
 : 403 sqm

 View
 : https://www.bellarineproperty.com.au/81109

 69

03 5254 3100

Lee Martin 03 5297 3888

https://www.bellarineproperty.com.au