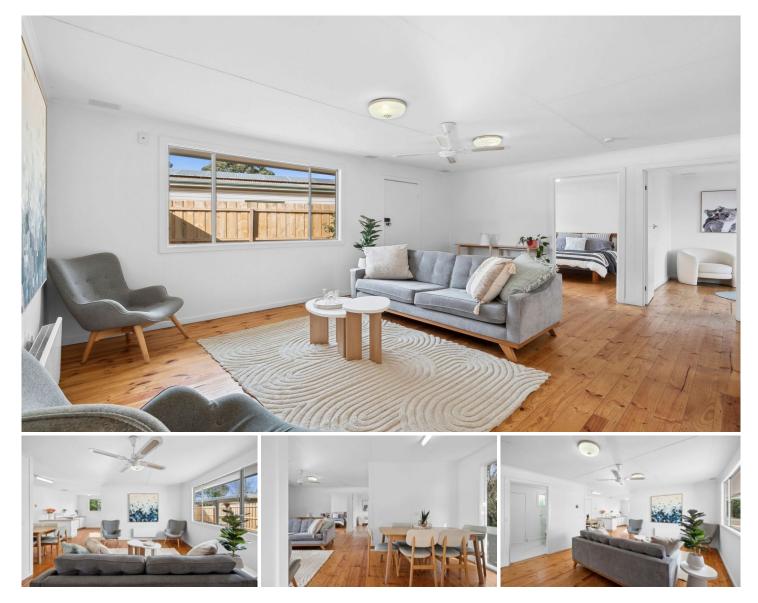

## The Feel:

With its classic beach house façade and recently refreshed interiors, it will be love at first sight the moment you set your eyes upon this cute coastal charmer. Original timber floors, a crisp white palette, and lovely natural light evoke laidback holiday vibes, while the generous alfresco deck invites outdoor relaxation backed by the scent of salty sea air. Open plan living includes a timber-topped kitchen, while 3 bedrooms are served by a thoughtfully renovated bathroom/laundry. On a north-facing 403sqm (approx.) allotment complete with single carport, the endless holiday feel continues with the beach and golf club both just a short walk away.

## The Facts:

-Original beach house merging 1960s coastal charm with modern day comfort

-Recent renovations & fresh paintwork enhance the permanent holiday feel

-Open plan living delights with painted panel walls & original floorboards

-Characterful wall panelling continues through to the home's 3 bedrooms (1 with BIR)