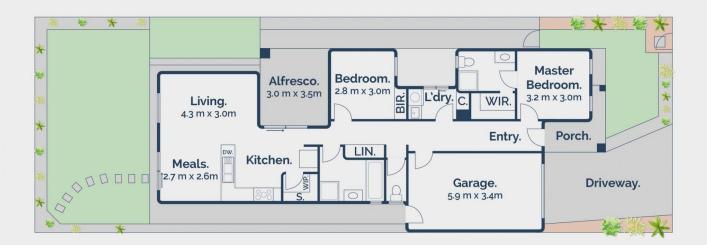

42 Reardon Crescent, St Leonards

Whilst bwrm.com.au has made every attempt to ensure the accuracy of the floor plan contained here, measurements are approximate and no responsibility is taken for any error, omission, or mis-statement. This plan is for illustrative purposes only.