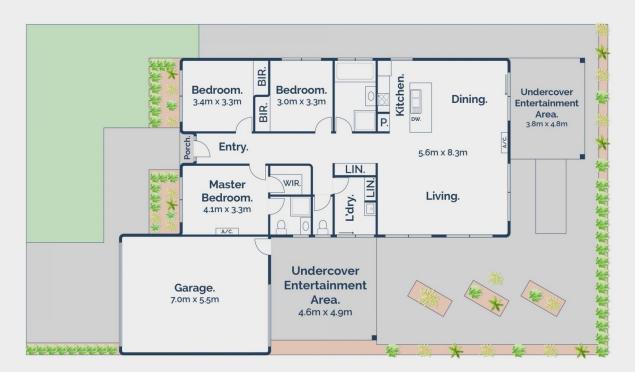

## The Facts:

- -Freestanding 3-bedroom unit, enviably positioned in a boutique inner-Drysdale pocket
- -An ideal option for downsizers, entry-level buyers, or those seeking low-maintenance liveability
- -Preferred north-to-rear orientation enables light-filled indoor-outdoor living
- -Well presented, the property's easy-care functionality emulates its peaceful surrounds
- -A single level layout is deceptively spacious, flowing to

17/66 Wyndham Street, Drysdale

Whilst bwrm.com.au has made every attempt to ensure the accuracy of the floor plan contained here, measurements are approximate and no responsibility is taken for any error, omission, or mis-statement. This plan is for illustrative purposes only.