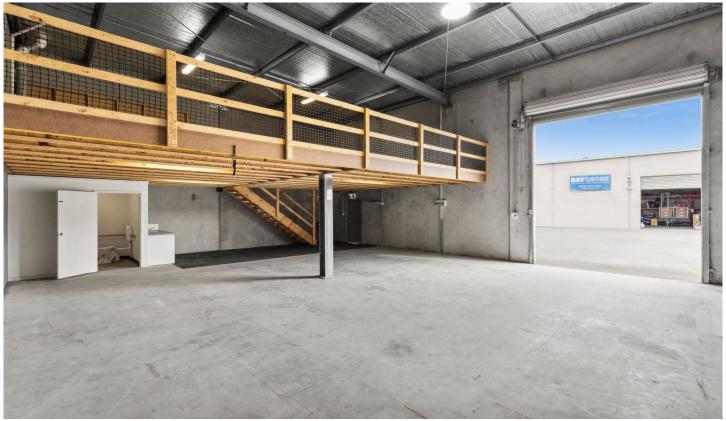

## 4/34 Murradoc Road Drysdale VIC

This spacious and well positioned factory is situated in the heart of Drysdale's established commercial precinct. This outstanding property offers a great entry into the leasing market at an affordable price.

## The Facts:

- -Premier inner-Drysdale location
- -Established commercial precinct, underpinned by nearby large corporates including Coles, Aldi & KFC
- -Commercial 2 Zoning
- -117sqm of factory floor space with 7m ceilings
- -70sqm mezzanine for extra storage
- -Easy access off the street
- -5m remote roller door