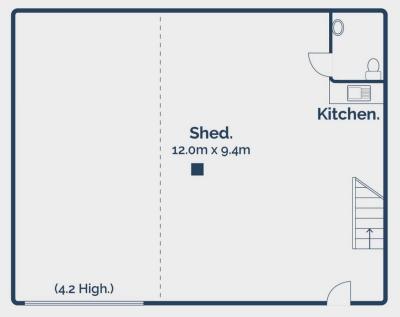

## The Facts:

- -Premier inner-Drysdale location
- -Established commercial precinct, underpinned by nearby large corporates including Coles, Aldi & KFC
- -Commercial 2 Zoning
- -117sqm of factory floor space with 7m ceilings
- -70sqm mezzanine for extra storage
- -Easy access off the street
- -5m remote roller door

**Price**: Under Application

Building Size: 117 sqm

View: https://www.bellarineproperty.com.au/81

09373

Levi Turner 03 5254 3100

Christian Bartley 03 5254 3100

Ground Floor.

First Floor.