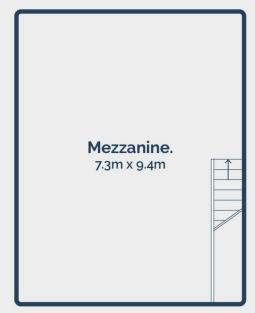

## The Facts:

- -Premier inner-Drysdale location
- -Established commercial precinct, underpinned by nearby large corporates including Coles, Aldi & KFC
- -Commercial 2 Zoning
- -117sqm of factory floor space with 7m ceilings
- -70sqm mezzanine for extra storage
- -Easy access off the street
- -5m remote roller door

**Price**: Under Application

Building Size: 117 sqm

View: https://www.bellarineproperty.com.au/81

09373

Levi Turner 03 5254 3100

Christian Bartley 03 5254 3100

Ground Floor.

First Floor.