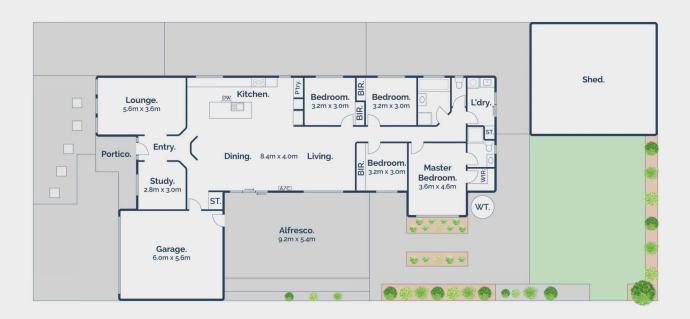

## 18 Two Bays Drive St Leonards VIC

## The Feel:

Rich with coastal appeal and nestled into an idyllic seaside pocket, this rejuvenated 4-bedroom, 2-bathroom residence presents as a blissful hideaway for serenity seekers and leisure-based families. Enjoy private relaxation with a choice of living zones, entertain to your heart's content in the covered alfresco space and north-facing rear yard, and indulge your hobbies with secure off-street parking for all the toys. The energy conscious abode is also well equipped for those working from home, while being superbly located just a hop, skip, and a jump to the water's edge.

## The Facts:

- -Single-level brick home, peacefully positioned within the original Seachange Estate
- -Recently refreshed for modern family living, including an eye-catching new kitchen
- -Ample space indoors & out, underpinned by a 702sqm (approx.) north-to-rear allotment
- -A central open-plan living hub offers generous space for family togetherness
- -Sliding doors access a sheltered patio where alfresco

## 18 Two Bays Drive, St Leonards

Whilst bwrm.com.au has made every attempt to ensure the accuracy of the floor plan contained here, measurements are approximate and no responsibility is taken for any error, omission, or mis-statement. This plan is for illustrative purposes only.