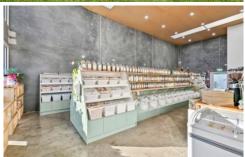

## The Facts:

- -Outstanding commercial opportunity in Drysdale's industrial hub
- -Near new property of 140sqm with four car spaces
- -Secure tenancy until 2027 with options
- -Kitchenette and disabled bathroom facilities
- -5m rear roller door provides outstanding entry clearance & access
- -On-site car parking for up to four vehicles
- -Unrivalled lifestyle amenity with Drysdale's retail and hospitality precinct within immediate proximity
- -Located amongst key local businesses including Coles, Aldi, Repco, Drysdale Removals & KFC