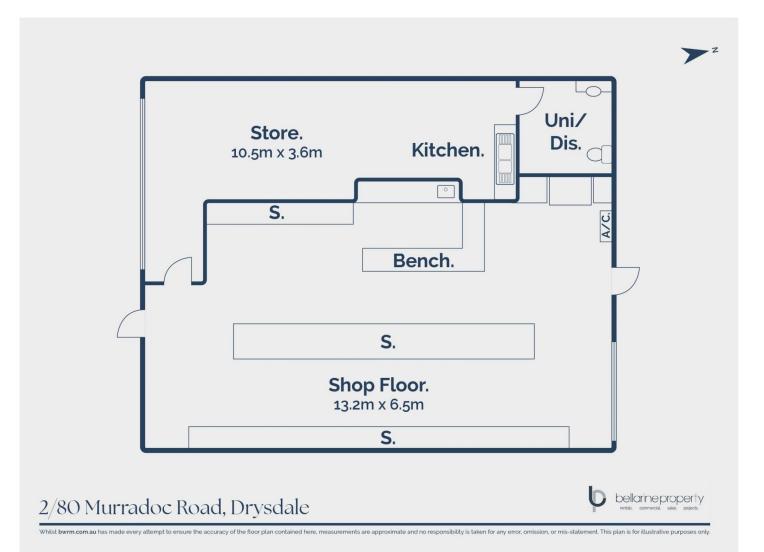

## The Facts:

- -Outstanding commercial opportunity in Drysdale's industrial hub
- -Near new property of 140sqm with four car spaces
- -Secure tenancy until 2027 with options
- -Kitchenette and disabled bathroom facilities
- -5m rear roller door provides outstanding entry clearance & access
- -On-site car parking for up to four vehicles
- -Unrivalled lifestyle amenity with Drysdale's retail and hospitality precinct within immediate proximity
- -Located amongst key local businesses including Coles, Aldi, Repco, Drysdale Removals & KFC