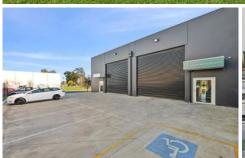

## The Facts:

- -Outstanding commercial opportunity in Drysdale's industrial hub
- -Near new property of 140sqm with four car spaces
- -Secure tenancy until 2027 with options
- -Kitchenette and disabled bathroom facilities
- -5m rear roller door provides outstanding entry clearance & access
- -On-site car parking for up to four vehicles
- -Unrivalled lifestyle amenity with Drysdale's retail and hospitality precinct within immediate proximity
- -Located amongst key local businesses including Coles, Aldi, Repco, Drysdale Removals & KFC