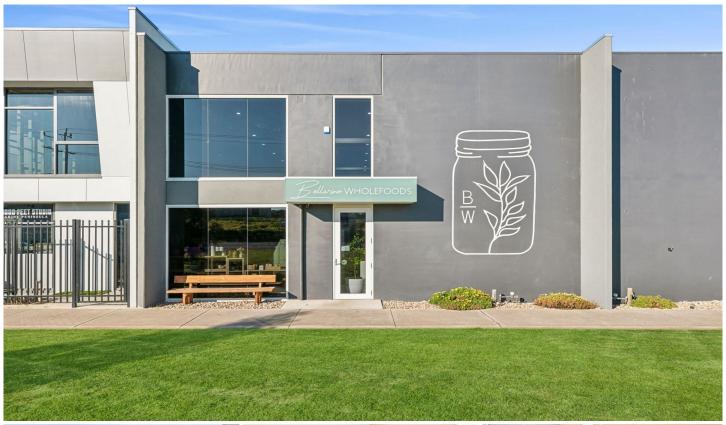

## The Feel:

Positioned with street frontage to Murradoc Road, in the heart of the Drysdale town centre and benefitting from strong passing traffic, this commercial building occupies a quality position. With favourable Commercial 2 Zoning, the property is currently tenanted to an established business, and presents a wonderful opportunity to secure a near new building in a superb industrial locale, with strong rental returns.

## The Facts:

- -Outstanding commercial opportunity in Drysdale's industrial hub
- -Near new property of 140sqm with four car spaces
- -Secure tenancy until 2027 with options
- -Kitchenette and disabled bathroom facilities
- -5m rear roller door provides outstanding entry clearance & access
- -On-site car parking for up to four vehicles
- -Unrivalled lifestyle amenity with Drysdale's retail and hospitality precinct within immediate proximity
- -Located amongst key local businesses including Coles, Aldi, Repco, Drysdale Removals & KFC