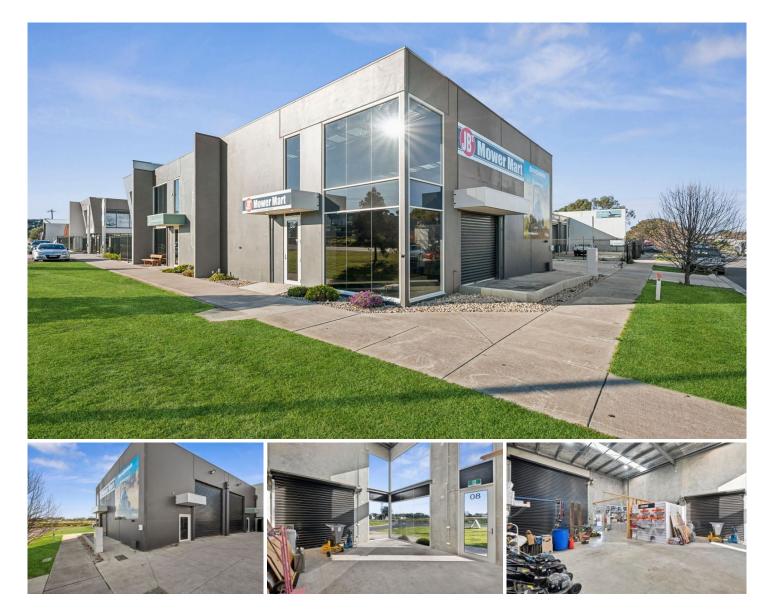

## 1/80 Murradoc Road Drysdale VIC

Strategically positioned with street frontage to Murradoc Road, in the heart of the Drysdale town centre and benefitting from strong passing traffic, this street corner commercial building occupies a commanding position. With favourable Commercial 2 Zoning, the property currently offers a showroom presence, coupled with excellent rear and side roller door access, and presents a wonderful opportunity to secure a near new building in a superb industrial locale.

## The Facts:

-Outstanding commercial opportunity in Drysdale's industrial hub

- -Near new showroom of 140sqm with five car spaces
- -Commercial 2 Zoning and ideal street corner exposure -Kitchenette and disabled bathroom facilities

-5m rear roller door provides outstanding entry clearance & access

-On-site car parking for up to 5 vehicles

-Unrivalled lifestyle amenity with Drysdale's retail and hospitality precinct within immediate proximity