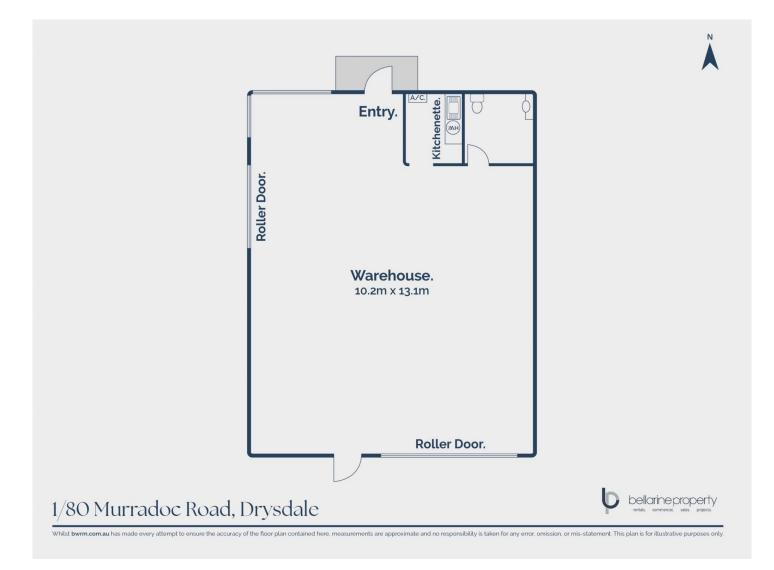

## The Facts:

-Outstanding commercial opportunity in Drysdale's industrial hub

- -Near new showroom of 140sqm with five car spaces
- -Commercial 2 Zoning and ideal street corner exposure -Kitchenette and disabled bathroom facilities

-5m rear roller door provides outstanding entry clearance & access

-On-site car parking for up to 5 vehicles

-Unrivalled lifestyle amenity with Drysdale's retail and hospitality precinct within immediate proximity