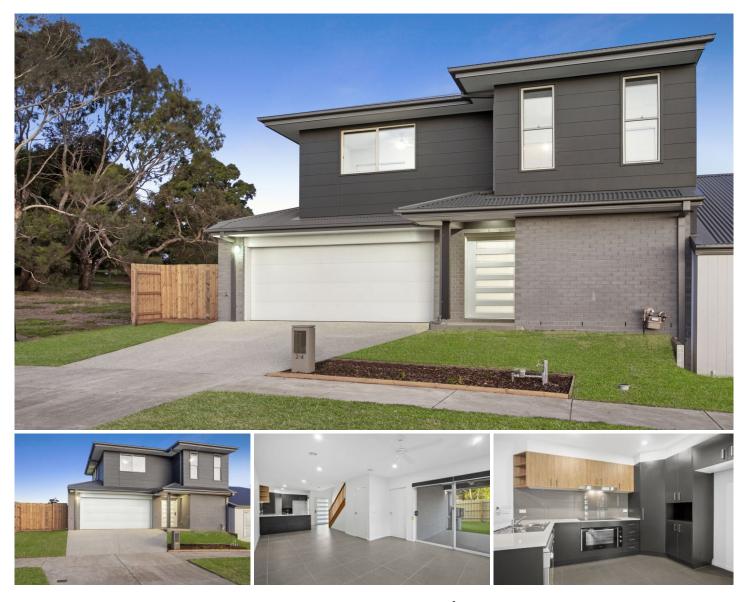

## **4 Vicky Road Clifton Springs VIC**

The Feel: Close to both Clifton Springs & Drysdale townships, & only a stone's throw from bayside beaches, this well designed, three-bedroom contemporary home, is designed for ease of living across a double storey layout. Featuring the latest modern finishes from stone benchtops to s/s appliances & high ceilings, this property has ducted heating & cooling plus SSAC to the master. Fully landscaped with a secure backyard & undercover alfresco, this home will appeal to first home buyers, investors (currently leased until early 2025) & downsizers.

## The Facts:

-Well-presented brick veneer 3-bedroom family home in a quiet street

-First impressions of neatly landscaped garden, turf & covered portico entrance

-Lower-level open plan layout with lovely neighbouring treed outlook from living area

-Sliding doors to north-facing undercover patio, with lawn & fenced yard

-Light, bright spaces, with tiled entry, kitchen & main living + carpet to all bedrooms

-S/S appliances; 900mm electric oven, induction cooktop,