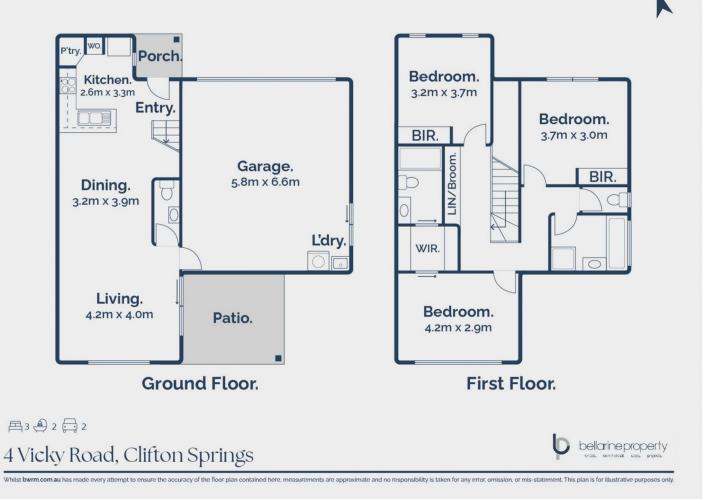

## 3 🍋 2 🚔 2 🚘

07

 Price
 : \$580,000-\$620,000

 Land Size
 : 231 sqm

 View
 : https://www.bellarineproperty.com.au/80968

Lee Martin 03 5297 3888

Andrew Kibbis 03 5254 3100