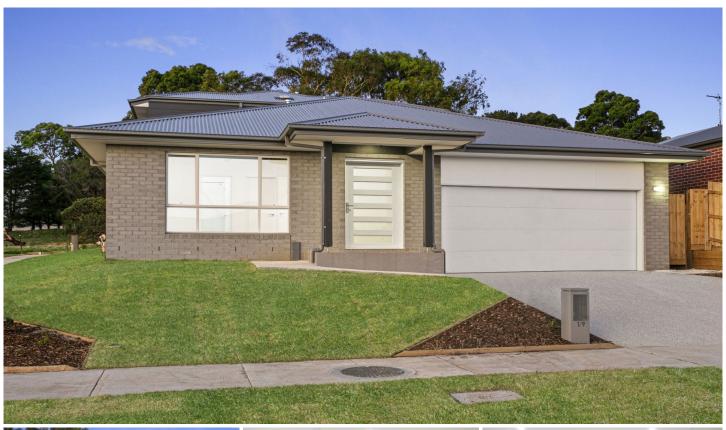

## 9 Elise Road Clifton Springs VIC

The Feel: Close to both Clifton Springs & Drysdale townships, & only a stone's throw from bayside beaches, this well designed, three-bedroom contemporary home, is designed for ease of living across a single storey layout. Featuring the latest modern finishes from stone benchtops to s/s appliances & high ceilings, this property has ducted heating & cooling plus SS AC to the master. Fully landscaped with a secure fenced courtyard & paved alfresco, this home will appeal to first home buyers, investors (currently tenanted month-to-month) & downsizers.

## The Facts:

- -Well-presented brick veneer 3-bedroom family home in quiet street
- -First impressions of neatly landscaped garden, turf & covered portico entrance
- -Single level open plan layout with kitchen, living & meals area enjoying morning sunshine
- -Sliding doors to east-facing paved patio, with pebbled edging, fenced yard & side gate
- -Tiled entry, kitchen & main living + carpet to all bedrooms-S/S appliances; 900mm electric oven, induction