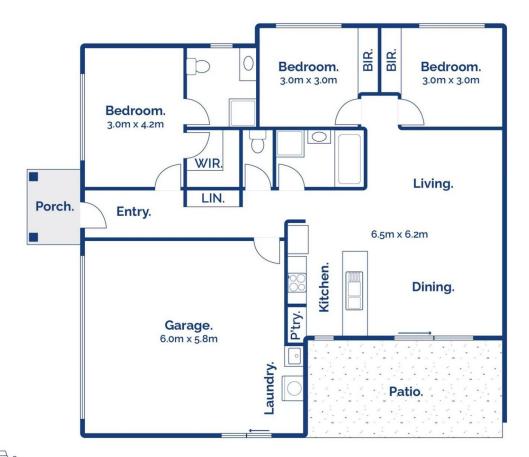

## The Facts:

- -Well-presented brick veneer 3-bedroom family home in quiet street
- -First impressions of neatly landscaped garden, turf & covered portico entrance
- -Single level open plan layout with kitchen, living & meals area enjoying morning sunshine
- -Sliding doors to east-facing paved patio, with pebbled edging, fenced yard & side gate
- -Tiled entry, kitchen & main living + carpet to all bedrooms-S/S appliances; 900mm electric oven, induction

Whilst bwrm.com.au has made every attempt to ensure the accuracy of the floor plan contained here, measurements are approximate and no responsibility is taken for any error, omission, or mis-statement. This plan is for illustrative purposes only.