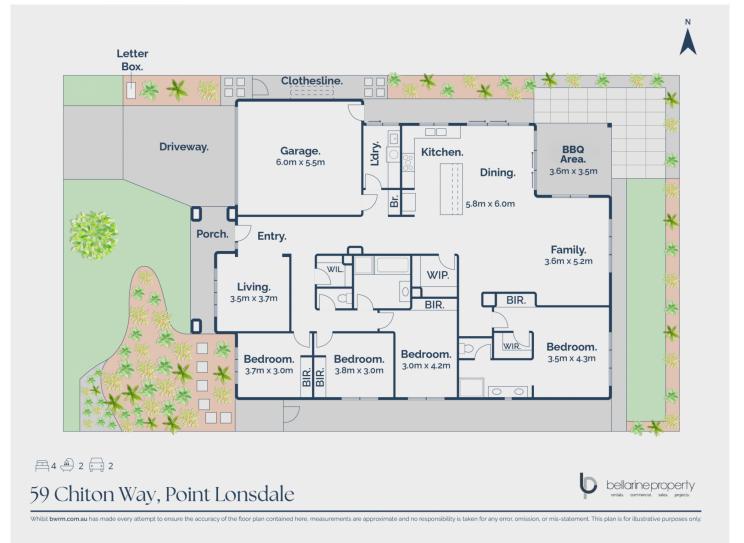

# 4 🛤 2 🚔 2 🚘

| Type<br>Price | : House<br>: \$1,100,000-\$1,150,000         |
|---------------|----------------------------------------------|
| Land Size     | : 504 sqm                                    |
| View          | : https://www.bellarineproperty.com.au/80957 |