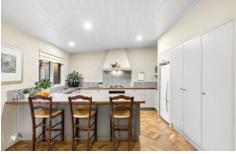

## The Feel:

'Salisbury' is an enchanting, peaceful, residence where the quaint charm of Barwon Heads meets the tranquil allure of a cottage retreat. The residence features a sun-drenched open plan living space where natural light accentuates the elegant parquetry flooring and bespoke timber-lined ceilings. A cosy gas log fireplace ensures a warm, inviting atmosphere throughout the year. The kitchen is well-appointed with a Miele pyrolytic oven, gas cooktop, and ample storage, perfect for both entertaining and intimate meals. Outdoors, the private garden with lush lawns and vibrant flora serves as a sanctuary for local wildlife. With proximity to Barwon River and local amenities, "Salisbury" embodies a tranquil yet convenient lifestyle, creating a harmonious living experience that soothes and inspires.