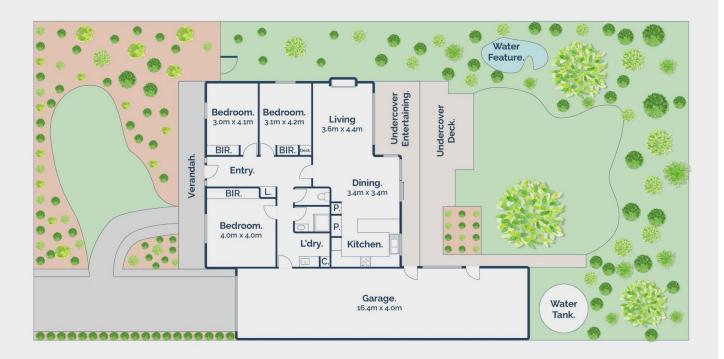

## 52 Taits Road, Barwon Heads

Whilst bwrm.com.au has made every attempt to ensure the accuracy of the floor plan contained here, measurements are approximate and no responsibility is taken for any error, omission, or mis-statement. This plan is for illustrative purposes only.