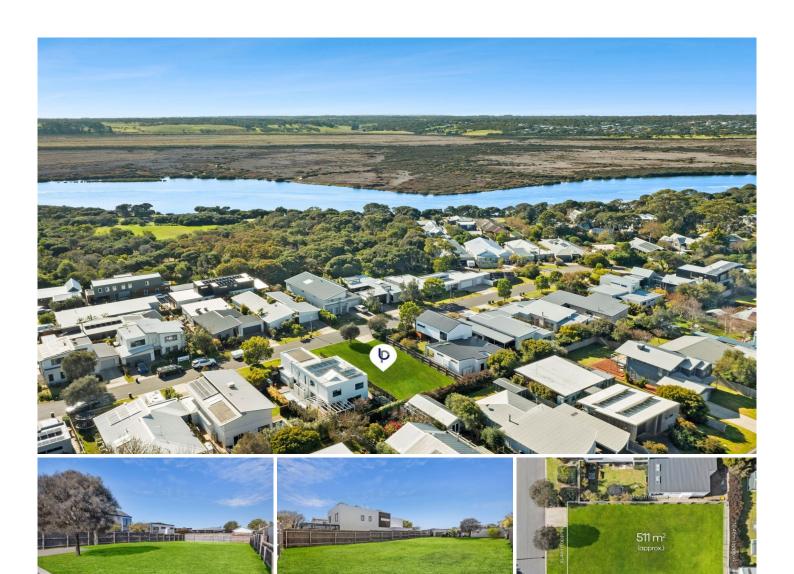

## 7 Eddystone Court Barwon Heads VIC

## The Feel:

Seize the last chance to build your bespoke residence in the serene Riverwalk Estate of Barwon Heads. Located just 100m from the Barwon River, this 511sqm (approx) block is a sanctuary of potential, offering peace, privacy, and prime positioning. Surrounded by impressive architectural homes and a vibrant natural setting, this is your foundation for a dream lifestyle away from the summer crowds, yet close to local amenities.

## The Facts:

- -511sqm (approx) flat parcel of land in Eddystone Court, ready for construction
- -16.46m approx frontage and 31.05m approx. depth
- -Rare opportunity as the last available block in 'Riverwalk Barwon Heads' estate
- -Enviable location, just 100 metres from the tranquil Barwon River
- -Short stroll to Moonah Park, perfect for family outings
- -Ideal setting for those seeking a peaceful yet connected lifestyle
- -Positioned on the boundary of town, blending community and seclusion