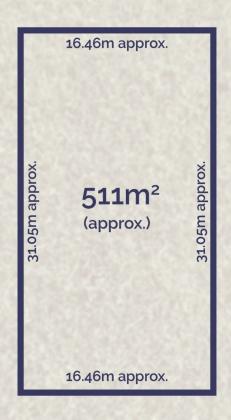

## The Facts:

- -511sqm (approx) flat parcel of land in Eddystone Court, ready for construction
- -16.46m approx frontage and 31.05m approx. depth
- -Rare opportunity as the last available block in 'Riverwalk Barwon Heads' estate
- -Enviable location, just 100 metres from the tranquil Barwon River
- -Short stroll to Moonah Park, perfect for family outings
- -Ideal setting for those seeking a peaceful yet connected lifestyle
- -Positioned on the boundary of town, blending community and seclusion