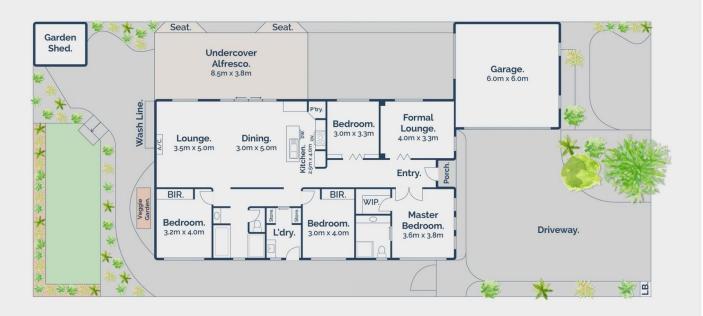

## The Feel:

Fresh and spacious over a considered single level, this easy-care residence offers an appealing blend of modern living, alongside daily functionality for work, rest, and play. Freshly painted, the home benefits from an intuitive, family-friendly design complete with dual living zones, 4 generously sized bedrooms, and 2 recently renovated bathrooms. The 4th bedroom offers flexibility for an office that's perfect for those working from home, while a covered alfresco deck ensures you can entertain to your heart's content. Every aspect of this home is set up for an effortless coastal lifestyle, including the address itself which provides easy access to schools, shopping, and public transport.

## The Facts:

- -A superb lifestyle home, equally set up for both effortless entertaining & private retreat
- -Flowing single level design, wonderfully zoned for family life
- -A east-west 592sqm (approx.) site is incredibly low maintenance
- -Contemporary style enhanced by fresh paintwork &

## 12 Takanna Avenue, Clifton Springs

Whilst bwrm.com.au has made every attempt to ensure the accuracy of the floor plan contained here, measurements are approximate and no responsibility is taken for any error, omission, or mis-statement. This plan is for illustrative purposes only.