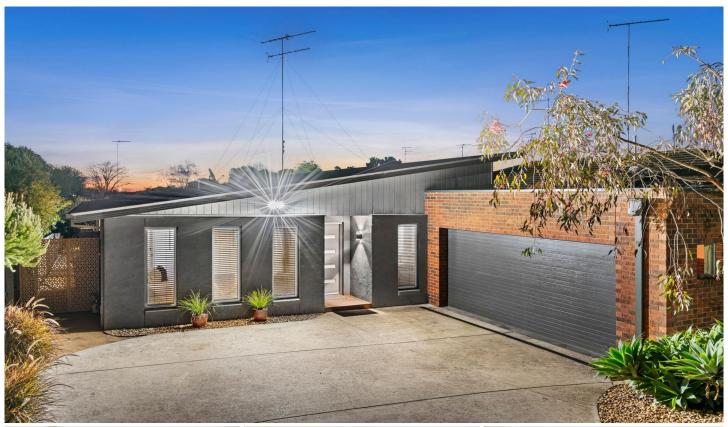

## 12 Takanna Avenue Clifton Springs VIC

## The Feel:

Fresh and spacious over a considered single level, this easy-care residence offers an appealing blend of modern living, alongside daily functionality for work, rest, and play. Freshly painted, the home benefits from an intuitive, family-friendly design complete with dual living zones, 4 generously sized bedrooms, and 2 recently renovated bathrooms. The 4th bedroom offers flexibility for an office that's perfect for those working from home, while a covered alfresco deck ensures you can entertain to your heart's content. Every aspect of this home is set up for an effortless coastal lifestyle, including the address itself which provides easy access to schools, shopping, and public transport.

## The Facts:

- -A superb lifestyle home, equally set up for both effortless entertaining & private retreat
- -Flowing single level design, wonderfully zoned for family life
- -A east-west 592sqm (approx.) site is incredibly low maintenance
- -Contemporary style enhanced by fresh paintwork &