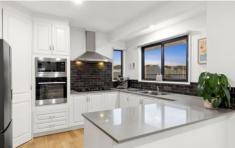

## The Facts:

- -Modern renovated townhouse in a highly sought-after river end location
- -Welcoming light-filled entry & dining room reveals elegant oak timber floors
- -Renovated kitchen featuring stone benchtops & north aspect over the deck
- -Premium appliances including Electrolux oven & Smeg dishwasher
- -Dual living areas, each featuring panelled walls & abundant natural light