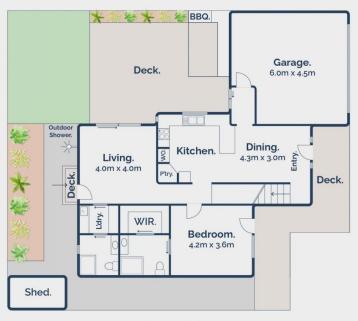

ge parkland in the heart of Barwon Heads. Recent renovations and bespoke design elements promise a turn-key experience in one of the most sought-after locales, with sun-drenched outdoor living promising a permanent holiday vibe.

## The Facts:

- -Modern renovated townhouse in a highly sought-after river end location
- -Welcoming light-filled entry & dining room reveals elegant oak timber floors
- -Renovated kitchen featuring stone benchtops & north aspect over the deck
- -Premium appliances including Electrolux oven & Smeg dishwasher
- -Dual living areas, each featuring panelled walls & abundant natural light

3 📭 2 🖺 2 🗬

**Price**: \$1,090,000-\$1,190,000

Land Size: 288 sqm

View: https://www.bellarineproperty.com.au/80855

77



Peta Walter 03 5254 3100



Levi Turner 03 5254 3100







First Floor.

Ground Floor.

□3 □ 2 □ 2

## 2/35 Sheepwash Road, Barwon Heads



Whilst bwrm.com.au has made every attempt to ensure the accuracy of the floor plan contained here, measurements are approximate and no responsibility is taken for any error, omission, or mis-statement. This plan is for illustrative purposes only.