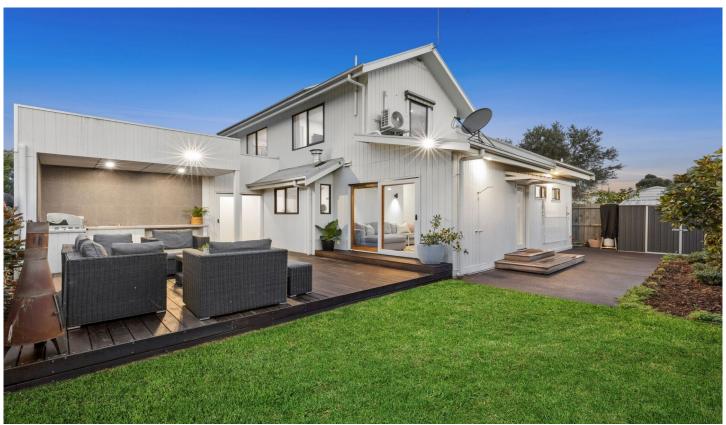

## The Feel:

Perfectly located to enjoy the ease of seaside living, this charming three-bedroom haven is perfect for those looking for low maintenance living and a classic beach retreat aesthetic. This rear-positioned townhouse offers an ideal blend of privacy and accessible coastal lifestyle, situated opposite the village parkland in the heart of Barwon Heads. Recent renovations and bespoke design elements promise a turn-key experience in one of the most sought-after locales, with sun-drenched outdoor living promising a permanent holiday vibe.

## The Facts:

- -Modern renovated townhouse in a highly sought-after river end location
- -Welcoming light-filled entry & dining room reveals elegant oak timber floors
- -Renovated kitchen featuring stone benchtops & north aspect over the deck
- -Premium appliances including Electrolux oven & Smeg dishwasher
- -Dual living areas, each featuring panelled walls & abundant natural light