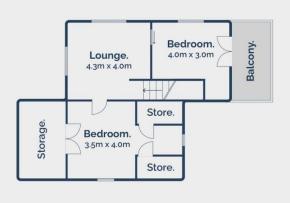

3 📭 2 🖺 2 🗬

**Price**: \$1,090,000-\$1,190,000

Land Size: 288 sqm

View: https://www.bellarineproperty.com.au/80855

77

Peta Walter 03 5254 3100

Levi Turner 03 5254 3100

First Floor.