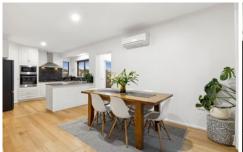

## The Facts:

- -Modern renovated townhouse in a highly sought-after river end location
- -Welcoming light-filled entry & dining room reveals elegant oak timber floors
- -Renovated kitchen featuring stone benchtops & north aspect over the deck
- -Premium appliances including Electrolux oven & Smeg dishwasher
- -Dual living areas, each featuring panelled walls & abundant natural light