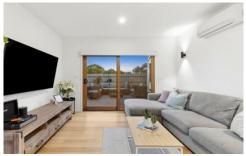

## The Facts:

- -Modern renovated townhouse in a highly sought-after river end location
- -Welcoming light-filled entry & dining room reveals elegant oak timber floors
- -Renovated kitchen featuring stone benchtops & north aspect over the deck
- -Premium appliances including Electrolux oven & Smeg dishwasher
- -Dual living areas, each featuring panelled walls & abundant natural light