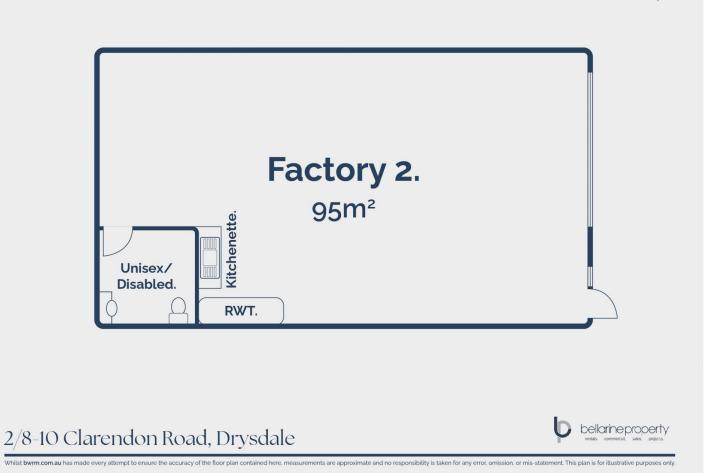

## The Facts:

- -Premier inner-Drysdale location
- -Established commercial precinct, underpinned by nearby large corporates including Coles, Aldi & KFC
- -Commercial 2 Zoning
- -94sqm of factory floor space with 7m ceilings
- -Easy access off the street
- -5m remote roller door
- -Remote security gate at the front of the property

Price

- : \$18,200 p.a. + GST + Outgoings
- Building Size : 95 sqm View : https://v
- : \$10,200 p.a. + GST + Outgoing:
  - i bi squii
    i https://www.bellarineproperty.com.au/80 84957

Levi Turner 03 5254 3100