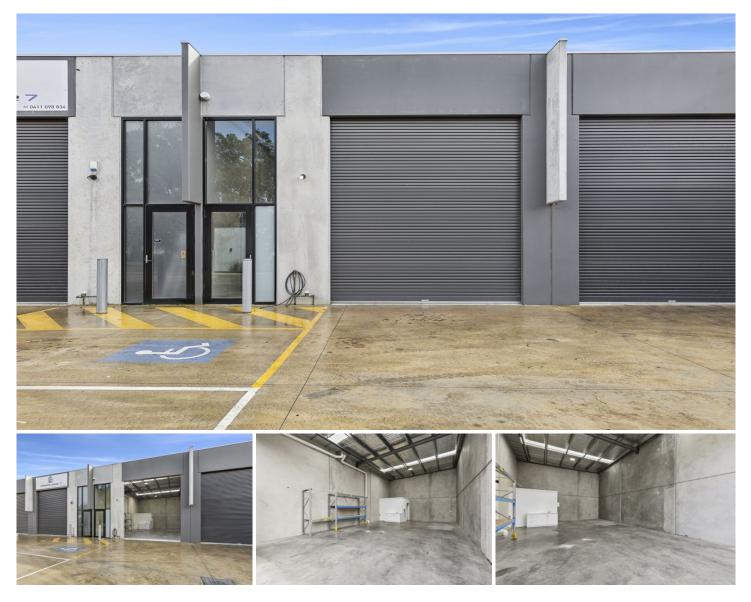

## 2/8-10 Clarendon Road Drysdale VIC

This near new factory is situated in the heart of Drysdale's established commercial precinct. This outstanding property offers a great entry into the leasing market at an affordable price. The property is available now.

## The Facts:

- -Premier inner-Drysdale location
- -Established commercial precinct, underpinned by nearby large corporates including Coles, Aldi & KFC
- -Commercial 2 Zoning
- -94sqm of factory floor space with 7m ceilings
- -Easy access off the street
- -5m remote roller door
- -Remote security gate at the front of the property