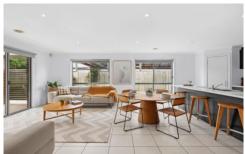

#### The Feel:

Just moments from parkland, schools, shopping centres, and more, this family home in Kingston Estate embodies coastal living. At its heart is an open-plan living, kitchen, and dining area designed to bring everyone together. The optimal orientation captures abundant north and west sunshine, filling the covered alfresco and living spaces with light. This stunning home, set on over 600m2, features 3 bedrooms and a separate study that can serve as a fourth bedroom, along with 2 bathrooms. The open-plan living area flows seamlessly to the alfresco and spacious yard. Additionally, the property includes a double garage with a drive-through roller door, ideal for storing a boat, trailer, or caravan.

#### The Facts:

- -Single level home on 602 sqm (approx.) block
- -Sunny north aspect maximises sunshine for indoor-outdoor living
- -Covered alfresco entertaining area offers shelter against prevailing winds
- -Balanced in contrast & texture, the kitchen/living/meals area provides a central family hub