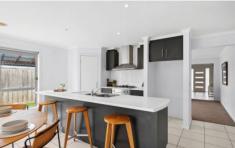

#### The Feel:

Just moments from parkland, schools, shopping centres, and more, this family home in Kingston Estate embodies coastal living. At its heart is an open-plan living, kitchen, and dining area designed to bring everyone together. The optimal orientation captures abundant north and west sunshine, filling the covered alfresco and living spaces with light. This stunning home, set on over 600m2, features 3 bedrooms and a separate study that can serve as a fourth bedroom, along with 2 bathrooms. The open-plan living area flows seamlessly to the alfresco and spacious yard. Additionally, the property includes a double garage with a drive-through roller door, ideal for storing a boat, trailer, or caravan.

#### The Facts:

- -Single level home on 602 sqm (approx.) block
- -Sunny north aspect maximises sunshine for indoor-outdoor living
- -Covered alfresco entertaining area offers shelter against prevailing winds
- -Balanced in contrast & texture, the kitchen/living/meals area provides a central family hub