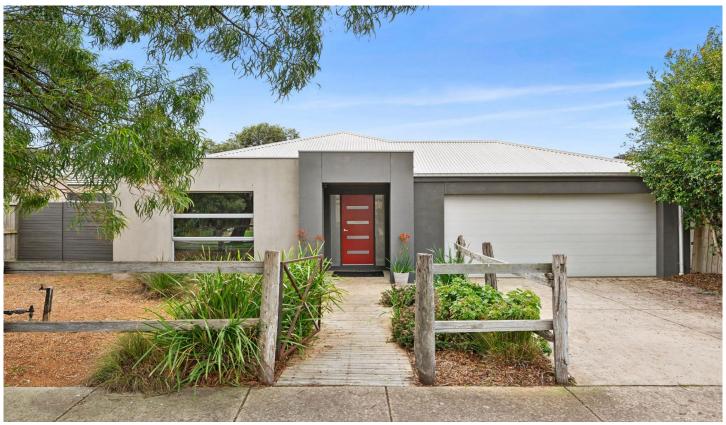

### 12 Heathwood Way Ocean Grove VIC

#### The Feel:

Just moments from parkland, schools, shopping centres, and more, this family home in Kingston Estate embodies coastal living. At its heart is an open-plan living, kitchen, and dining area designed to bring everyone together. The optimal orientation captures abundant north and west sunshine, filling the covered alfresco and living spaces with light. This stunning home, set on over 600m2, features 3 bedrooms and a separate study that can serve as a fourth bedroom, along with 2 bathrooms. The open-plan living area flows seamlessly to the alfresco and spacious yard. Additionally, the property includes a double garage with a drive-through roller door, ideal for storing a boat, trailer, or caravan.

#### The Facts:

- -Single level home on 602 sqm (approx.) block
- -Sunny north aspect maximises sunshine for indoor-outdoor living
- -Covered alfresco entertaining area offers shelter against prevailing winds
- -Balanced in contrast & texture, the kitchen/living/meals area provides a central family hub