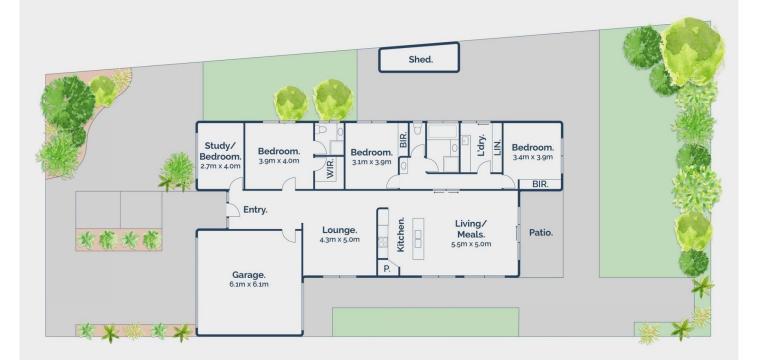

#### The Feel:

Just moments from parkland, schools, shopping centres, and more, this family home in Kingston Estate embodies coastal living. At its heart is an open-plan living, kitchen, and dining area designed to bring everyone together. The optimal orientation captures abundant north and west sunshine, filling the covered alfresco and living spaces with light. This stunning home, set on over 600m2, features 3 bedrooms and a separate study that can serve as a fourth bedroom, along with 2 bathrooms. The open-plan living area flows seamlessly to the alfresco and spacious yard. Additionally, the property includes a double garage with a drive-through roller door, ideal for storing a boat, trailer, or caravan.

#### The Facts:

- -Single level home on 602 sqm (approx.) block
- -Sunny north aspect maximises sunshine for indoor-outdoor living
- -Covered alfresco entertaining area offers shelter against prevailing winds
- -Balanced in contrast & texture, the kitchen/living/meals area provides a central family hub

# 12 Heathwood Way, Ocean Grove

Whilst bwrm.com.au has made every attempt to ensure the accuracy of the floor plan contained here, measurements are approximate and no responsibility is taken for any error, omission, or mis-statement. This plan is for illustrative purposes only.