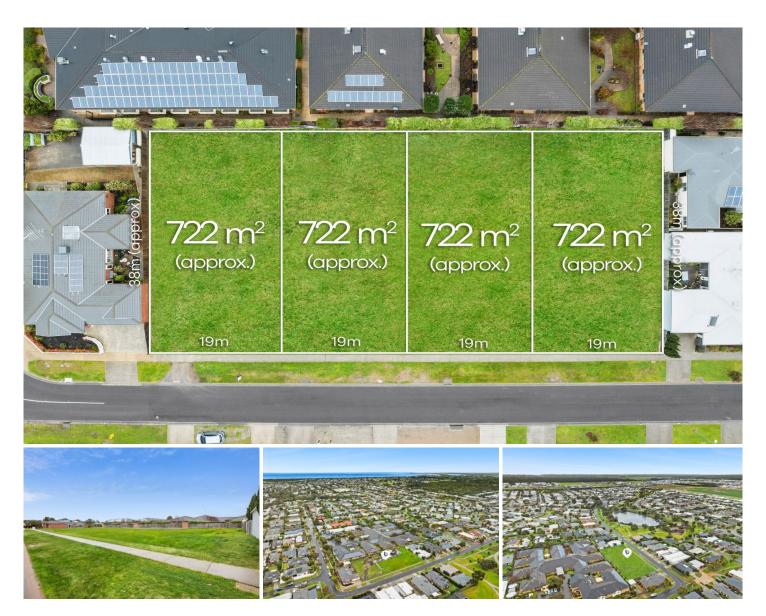

## The Feel:

Playing host to four generous residential allotments, this prime coastal site totalling 2888sqm (approx.), offers a diverse development opportunity within a peaceful, family-friendly pocket of Ocean Grove. The north-facing blocks, each measuring 722sqm (approx.), benefit from a peaceful park and lakeside position, providing the ideal blank canvas to bring your residential development dreams to life. With allotments of this size and position rarely offered, the possibility exists to build multiple luxury dwellings, explore the potential for further subdivision (both STCA), or simply landbank for the future.

## The Facts:

- -Rare vacant landholding totalling 2888sqm (approx.)
- -Comprised of 4 x 722sqm allotments, all titled and ready to
- -Exciting prospect for visionary developers & builders construct one home on a lot or multiple dwellings (STCA)
- -Zoned General Residential
- -122m (approx.) street frontage lends itself to design flexibility
- -Peaceful pocket offers broad family appeal, neighbouring

**Price**: Quoting \$2,500,000-\$2,750,000 + GST

Land Size: 2888 sqm

View: https://www.bellarineproperty.com.au/80800

44

Levi Turner 03 5254 3100

Toby Lee 03 5254 3100

|                                                                                   | 19m            | 19m            | 19m            | 19m            |     |
|-----------------------------------------------------------------------------------|----------------|----------------|----------------|----------------|-----|
| 38m                                                                               | <b>722</b> m². | <b>722</b> m². | <b>722</b> m². | <b>722</b> m². | 38m |
|                                                                                   | 19m            | <b>19</b> m    | 19m            | <b>19</b> m    |     |
| 28-34 Holburn Rise, Ocean Grove bellorine properties communication sides projects |                |                |                |                |     |