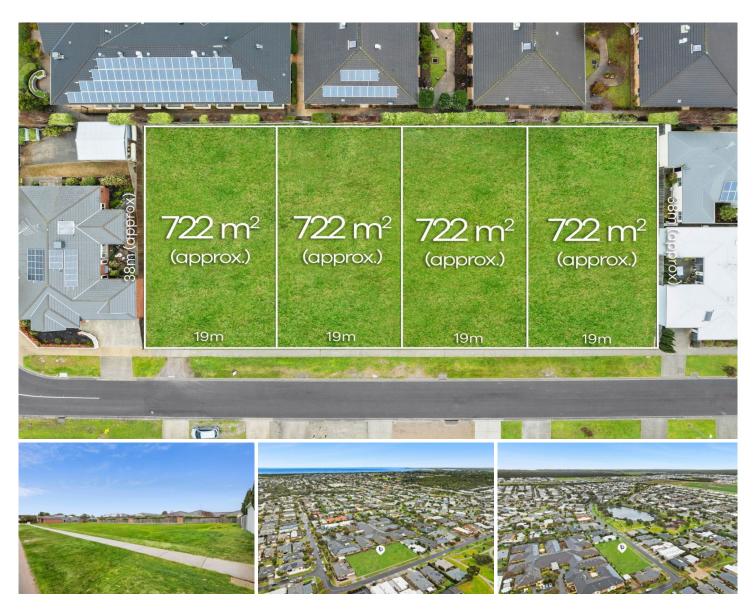

## The Feel:

Playing host to four generous residential allotments, this prime coastal site totalling 2888sqm (approx.), offers a diverse development opportunity within a peaceful, family-friendly pocket of Ocean Grove. The north-facing blocks, each measuring 722sqm (approx.), benefit from a peaceful park and lakeside position, providing the ideal blank canvas to bring your residential development dreams to life. With allotments of this size and position rarely offered, the possibility exists to build multiple luxury dwellings, explore the potential for further subdivision (both STCA), or simply landbank for the future.

## The Facts:

-Rare vacant landholding totalling 2888sqm (approx.)

-Comprised of 4 x 722sqm allotments, all titled and ready to build

-Exciting prospect for visionary developers & builders - construct one home on a lot or multiple dwellings (STCA) -Zoned General Residential