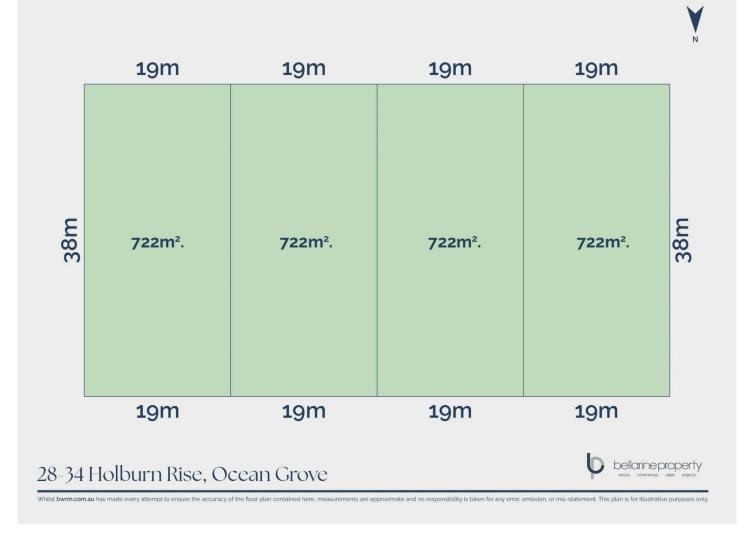

## The Feel:

Playing host to four generous residential allotments, this prime coastal site totalling 2888sqm (approx.), offers a diverse development opportunity within a peaceful, family-friendly pocket of Ocean Grove. The north-facing blocks, each measuring 722sqm (approx.), benefit from a peaceful park and lakeside position, providing the ideal blank canvas to bring your residential development dreams to life. With allotments of this size and position rarely offered, the possibility exists to build multiple luxury dwellings, explore the potential for further subdivision (both STCA), or simply landbank for the future.

## The Facts:

-Rare vacant landholding totalling 2888sqm (approx.)

-Comprised of 4 x 722sqm allotments, all titled and ready to build

-Exciting prospect for visionary developers & builders - construct one home on a lot or multiple dwellings (STCA) -Zoned General Residential

-122m (approx.) street frontage lends itself to design flexibility

-Peaceful pocket offers broad family appeal, neighbouring

Levi Turner 03 5254 3100