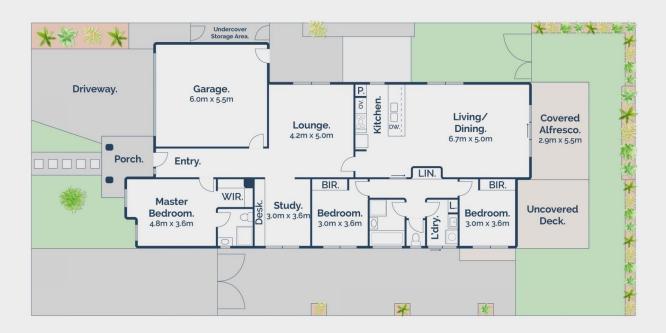

## The Feel:

Designed to appreciate sunny north orientation to the rear and tranquil parkland surrounds, this exceptionally spacious three bedroom home offers modern convenience across a carefully considered, single level layout. Prioritising interior comfort and integration with the exceptional outdoor entertaining area, this is a home that will be celebrated across all seasons. Positioned moments from beautiful bayside beaches, Drysdale Recreation Reserve, local schools and shops, a lifestyle of pure convenience awaits you here.

## The Facts:

- -A fantastic family retreat, promoting comfort and relaxation -Tranquil and private parklands location, surrounded by nature
- -An exceptional amount of interior space with pleasing north orientation
- -Open plan living, meals and kitchen zone, flowing to the alfresco deck
- -A second living space and home office offers flexibility for families
- -Seasonal entertaining will be savoured in the sunny

## 18 Hyde Way, Curlewis

Whilst bwrm.com.au has made every attempt to ensure the accuracy of the floor plan contained here, measurements are approximate and no responsibility is taken for any error, omission, or mis-statement. This plan is for illustrative purposes only.