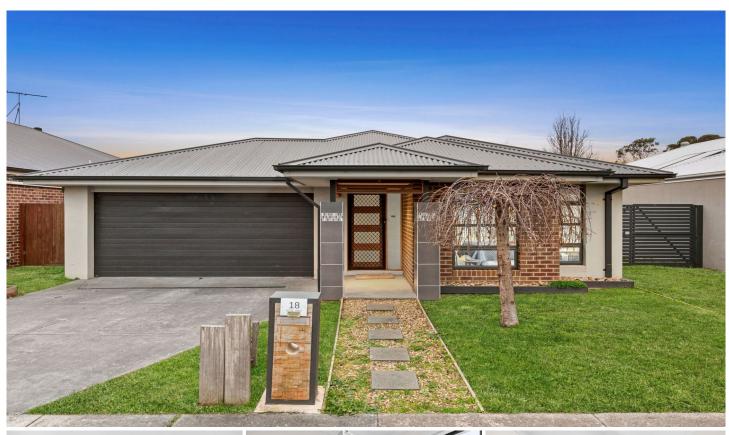

## 18 Hyde Way Curlewis VIC

## The Feel:

Designed to appreciate sunny north orientation to the rear and tranquil parkland surrounds, this exceptionally spacious three bedroom home offers modern convenience across a carefully considered, single level layout. Prioritising interior comfort and integration with the exceptional outdoor entertaining area, this is a home that will be celebrated across all seasons. Positioned moments from beautiful bayside beaches, Drysdale Recreation Reserve, local schools and shops, a lifestyle of pure convenience awaits you here.

## The Facts:

- -A fantastic family retreat, promoting comfort and relaxation -Tranquil and private parklands location, surrounded by nature
- -An exceptional amount of interior space with pleasing north orientation
- -Open plan living, meals and kitchen zone, flowing to the alfresco deck
- -A second living space and home office offers flexibility for families
- -Seasonal entertaining will be savoured in the sunny