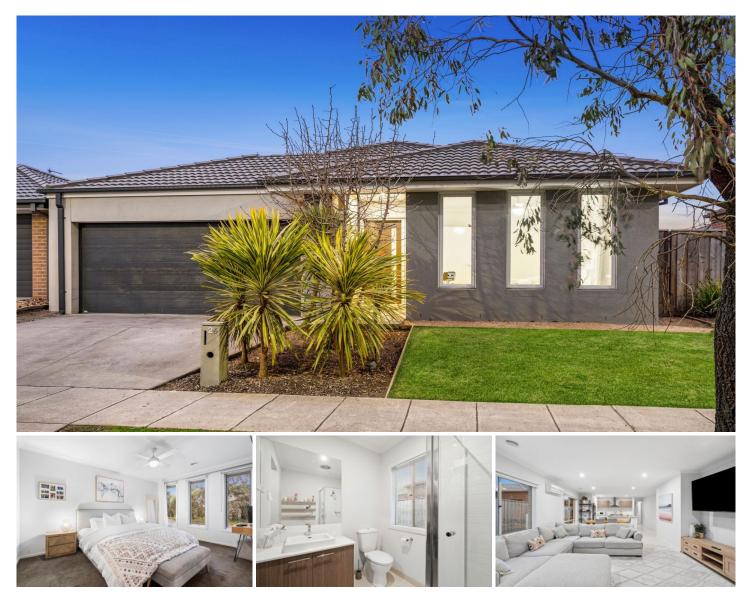

## The Feel:

Exuding quality and comfort with the light and bright interior relishing in north sun, this expansive executive home enjoys all the perks of suburban living, with the tranquility of semi-rural outlooks from your doorstep. A capacious floorplan presents as the perfect option for growing families, with four bedrooms sanctioned around the centrally set open plan living, meals and kitchen zone. Outdoor lovers will appreciate seamless exterior connection, where alfresco dining and backyard cricket will compliment your active bayside lifestyle from home. Fully established in a sought after and ultra convenient location.

## The Facts:

-Open plan living, meals & kitchen infused with natural light -Highly desirable north facing living zone & outdoor alfresco -Stylish kitchen hosting Omega 900mm oven with gas cooktop

-Designed for ease of livability across a free-flowing single level

-Undercover alfresco patio and spacious grassy backyard -Scope for a swimming pool (STCA), veggie gardens & further landscaping