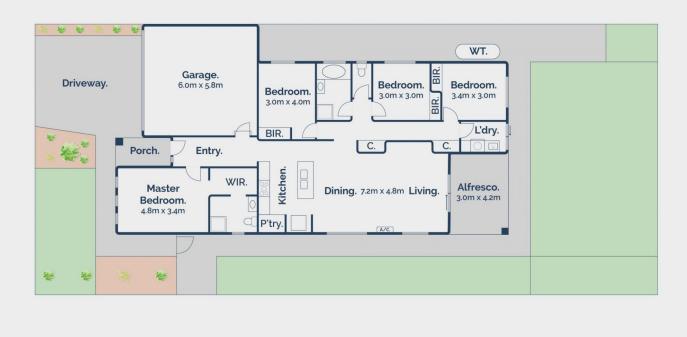

## 4 🛤 2 🚔 2 🚘

 Price
 : \$630,000-\$670,000

 Land Size
 : 466 sqm

 View
 : https://www.bellarineproperty.com.au/80652

 00

Andrew Kibbis 03 5254 3100

Whilst bwrm.com.au has made every attempt to ensure the accuracy of the floor plan contained here, measurements are approximate and no responsibility is taken for any error, omission, or mis-statement. This plan is for illustrative purposes only.