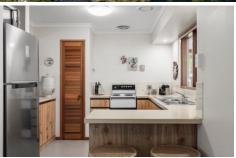

## The Facts:

- -3-bedroom home on a substantial 680sqm block in a quiet cul-de-sac 2mins walk to river
- -Bright & airy open plan living, freshly painted interiors, enhanced for modern living
- -Recently installed plush wool carpets & lino floors in the kitchen, meals, & laundry
- -Designer bathroom renovation featuring blush pink tones with burnished gold fixtures & a luxurious rain shower