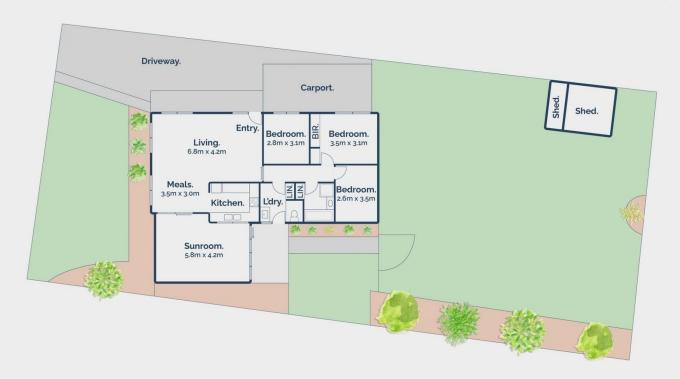

## 9 Hampden Close Barwon Heads VIC

## The Feel:

Step into the warmth, tranquility and charm of this refreshed three-bedroom home in Barwon Heads. Perfectly positioned at the serene river-end of town, this home is a sanctuary from the bustling tourist spots yet remains close to walking trails leading to the river, beach and vibrant village parklands. Recent updates including luxurious wool carpets, a stylish designer bathroom, and comprehensive upgrades to the sunroom emphasise comfort and elegance. Positioned on a generous 680sqm block, the home is ideal for those looking to enjoy a quiet lifestyle with the convenience of nearby urban amenities. The spacious site is also ideal for future expansions (STCA).

## The Facts:

- -3-bedroom home on a substantial 680sqm block in a quiet cul-de-sac 2mins walk to river
- -Bright & airy open plan living, freshly painted interiors, enhanced for modern living
- -Recently installed plush wool carpets & lino floors in the kitchen, meals, & laundry
- -Designer bathroom renovation featuring blush pink tones with burnished gold fixtures & a luxurious rain shower

## 9 Hampden Close, Barwon Heads

Whilst bwrm.com.au has made every attempt to ensure the accuracy of the floor plan contained here, measurements are approximate and no responsibility is taken for any error, omission, or mis-statement. This plan is for illustrative purposes only.