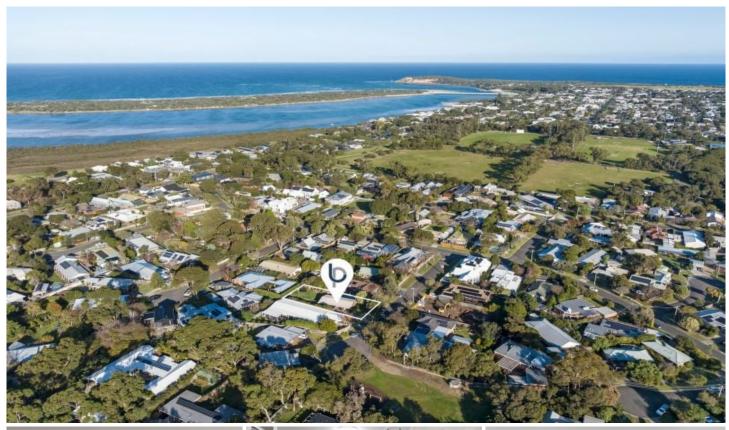

## 9 Hampden Close Barwon Heads VIC

## The Feel:

Step into the warmth, tranquility and charm of this refreshed three-bedroom home in Barwon Heads. Perfectly positioned at the serene river-end of town, this home is a sanctuary from the bustling tourist spots yet remains close to walking trails leading to the river, beach and vibrant village parklands. Recent updates including luxurious wool carpets, a stylish designer bathroom, and comprehensive upgrades to the sunroom emphasise comfort and elegance. Positioned on a generous 680sqm block, the home is ideal for those looking to enjoy a quiet lifestyle with the convenience of nearby urban amenities. The spacious site is also ideal for future expansions (STCA).

## The Facts:

- -3-bedroom home on a substantial 680sqm block in a quiet cul-de-sac 2mins walk to river
- -Bright & airy open plan living, freshly painted interiors, enhanced for modern living
- -Recently installed plush wool carpets & lino floors in the kitchen, meals, & laundry
- -Designer bathroom renovation featuring blush pink tones with burnished gold fixtures & a luxurious rain shower