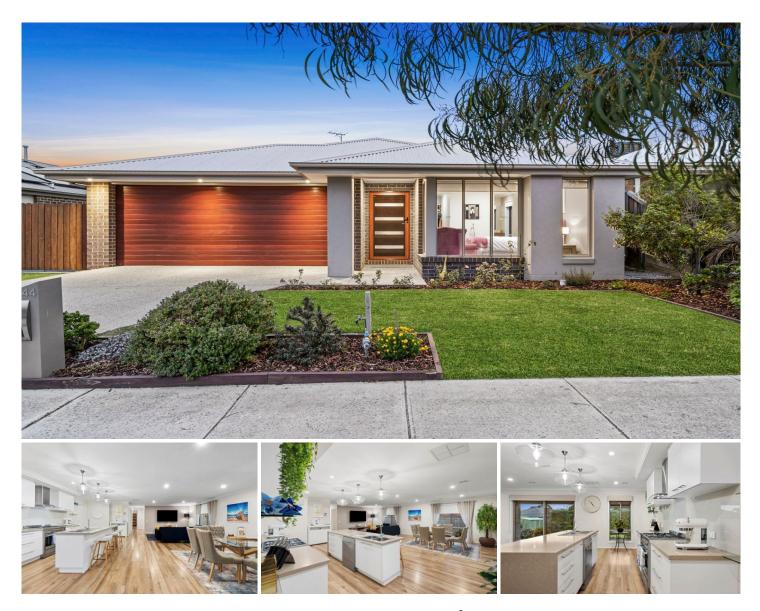

## The Feel:

Instantly appealing with its peaceful tree-lined setting and modern elegance, this immaculate 3-bedroom residence provides the most idyllic seaside hideaway for growing families, empty nesters, and lifestyle lovers. Classic neutral tones and warm timber-look flooring work in tandem with bright and sunny interiors extending to impressive outdoor entertaining and beautifully manicured gardens to create a modern sanctuary vibe, as its whisper-quiet lifestyle setting is 3-minutes from the foreshore and vibrant heart of Portarlington Village.

## The Facts:

-Discover elegance & modern comfort in this well-appointed single-level residence

-The perfect start for a young family or an outstanding opportunity for active retirees

-Less than 5-years old, it is set within the peaceful surrounds of Arlington Rise Estate

-The home exudes a welcoming ambience with its manicured gardens & generous interior proportions

-The undisputed heart of the home is the expansive open-plan living hub flowing seamlessly to the undercover