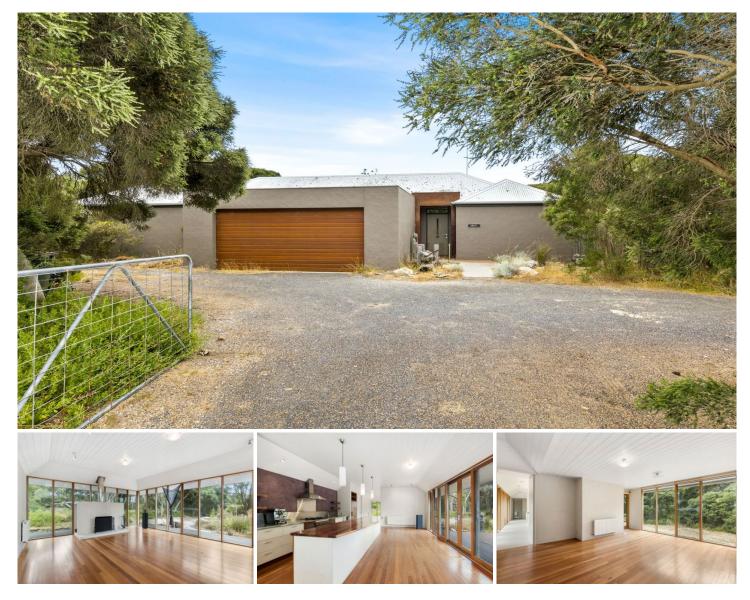

## 28-30 Warrenbeen Court Barwon Heads VIC

Very occasionally a truly unique property becomes available within the tightly held Barwon Heads township. Located in sought after Warrenbeen Court which is one of Barwon Heads most beautiful streets, this spacious rammed earth family home is located on an acre of land surrounded by Moonah tees.

The Facts:

- Quality home built to the highest standards.
- Light and bright with many rooms featuring floor to wall windows.
- Family kitchen featuring large hardwood benches, gas cooking, dishwasher, and spacious walk-in pantry.
- Ample sized meals area perfect for entertaining
- Hydronic heating
- Main living room with fire place
- Large Master bedroom with garden view, walk in robe and ensuite
- 2 additional bedrooms (BIRs), serviced by a central bathroom
- Additional study/bedroom with built in cabinetry located off the lounge room.
- A most stunning private and native garden