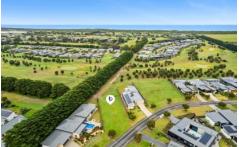

## **5 Stone Pine Court Connewarre VIC**

## The Feel:

Let the picturesque golf course vistas and sounds of rolling ocean waves form the backdrop to your Bellarine Peninsula dream, with this 985sqm (approx.) vacant land parcel, nestled within the illustrious 13th Beach Estate. The cleared, north-facing allotment boasts near level undulation offering ease of building, plus unlimited potential to realise your design dreams on the grandest scale. Located in a gated precinct providing privacy and enhanced security, you'll also enjoy all the benefits of this exclusive community including access to world-class leisure and lifestyle amenities.

## The Facts:

- -Premium vacant land opportunity within the exclusive 13th Beach Estate
- -Cleared and level blank canvas, tailor-made for creating your own coastal masterpiece
- -Enormous 985sqm (approx.) with desirable north-facing orientation lends itself to a myriad of design options
- -Tranquil environment, underpinned by an audible backdrop of nearby rolling waves
- -Highly sought-after gated lifestyle provides exclusivity,