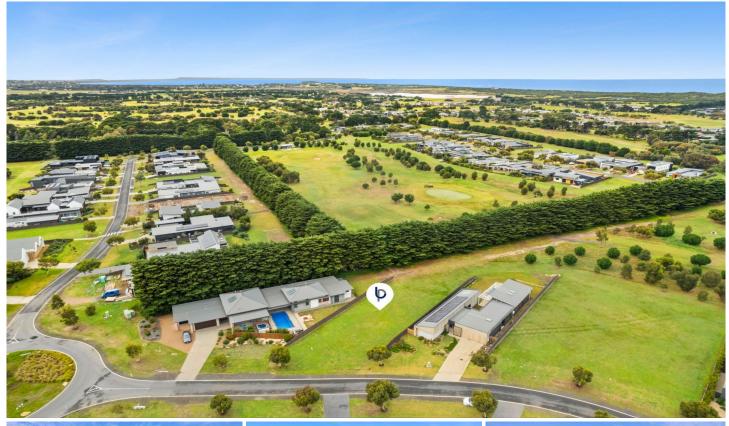

## **5 Stone Pine Court Connewarre VIC**

## The Feel:

Let the picturesque golf course vistas and sounds of rolling ocean waves form the backdrop to your Bellarine Peninsula dream, with this 985sqm (approx.) vacant land parcel, nestled within the illustrious 13th Beach Estate. The cleared, north-facing allotment boasts near level undulation offering ease of building, plus unlimited potential to realise your design dreams on the grandest scale. Located in a gated precinct providing privacy and enhanced security, you'll also enjoy all the benefits of this exclusive community including access to world-class leisure and lifestyle amenities.

## The Facts:

- -Premium vacant land opportunity within the exclusive 13th Beach Estate
- -Cleared and level blank canvas, tailor-made for creating your own coastal masterpiece
- -Enormous 985sqm (approx.) with desirable north-facing orientation lends itself to a myriad of design options
- -Tranquil environment, underpinned by an audible backdrop of nearby rolling waves
- -Highly sought-after gated lifestyle provides exclusivity,