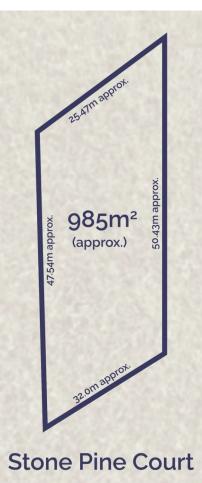

## **5 Stone Pine Court Connewarre VIC**

## The Feel:

Let the picturesque golf course vistas and sounds of rolling ocean waves form the backdrop to your Bellarine Peninsula dream, with this 985sqm (approx.) vacant land parcel, nestled within the illustrious 13th Beach Estate. The cleared, north-facing allotment boasts near level undulation offering ease of building, plus unlimited potential to realise your design dreams on the grandest scale. Located in a gated precinct providing privacy and enhanced security, you'll also enjoy all the benefits of this exclusive community including access to world-class leisure and lifestyle amenities.

## The Facts:

- -Premium vacant land opportunity within the exclusive 13th Beach Estate
- -Cleared and level blank canvas, tailor-made for creating your own coastal masterpiece
- -Enormous 985sqm (approx.) with desirable north-facing orientation lends itself to a myriad of design options
- -Tranquil environment, underpinned by an audible backdrop of nearby rolling waves
- -Highly sought-after gated lifestyle provides exclusivity,

Price : Private Auction Quoting \$850,000-\$930,000

Land Size: 985 sqm

View: https://www.bellarineproperty.com.au/80399

32

Levi Turner 03 5254 3100

Peta Walter 03 5254 3100