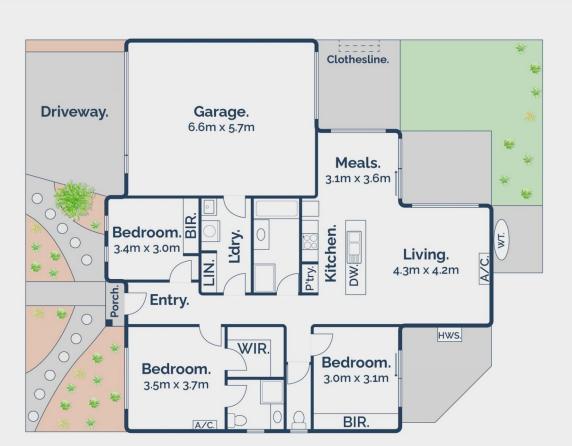

1/14 Mowbray Drive, Ocean Grove

Whilst bwrm.com.au has made every attempt to ensure the accuracy of the floor plan contained here, measurements are approximate and no responsibility is taken for any error, omission, or mis-statement. This plan is for illustrative purposes only.