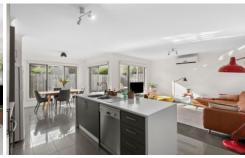

## The Feel:

Striking the perfect balance between contemporary functionality and low-maintenance liveability, this modern 3-bedroom residence offers an effortless coastal lifestyle that's ideally suited to the downsizer, investor, or first homebuyer. Across a light-filled single-level layout, the home showcases open plan living and contemporary finishes, complemented by a prized north-facing aspect. An alfresco courtyard extends the living space outwards, while the rare inclusion of an oversized DLUG with pull-through access provides convenient parking and storage options.

## The Facts:

- -Modern 3-bedroom townhouse, positioned for peace & convenience in Kingston Estate
- -Brilliant lock-and-leave functionality across a 274sqm (approx.) landholding
- -With a bright & airy ambience, the home benefits from its north-rear orientation
- -An open-plan living hub impresses with its generous proportions & abundance of natural light
- -Contemporary kitchen features a breakfast island & Australian-made s/s appliances