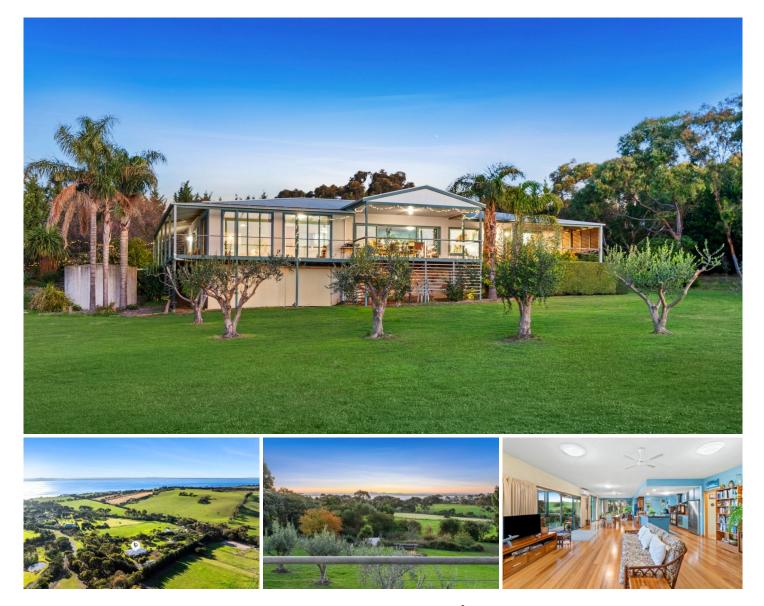

## The Feel:

Elevated on almost five acres overlooking Corio Bay, this custom home and productive property captures the essence of both sea and tree-change living while embracing the semi-sustainable lifestyle you've long dreamed about. Designed for view-swept indoor-outdoor entertaining, the 4-bedroom home at the end of a rural cul-de-sac feels miles away, yet is only moments from the everyday amenities of the Drysdale township. Venture outside and you'll discover a full permaculture set up complete with established orchards, chicken pen, machinery sheds, and a preserving/packing room. Beautifully serene with just the local birdlife as company, prepare to enjoy the tranquil surrounds while exploring the property's potential.

## The Facts:

Peaceful and private family home on a productive 1.81ha (approx.) site

-Serenely set at the top of a rural cul-de-sac, yet only 5mins to the Drysdale township

-Elevated position offers far-reaching views over Corio Bay to the You Yangs