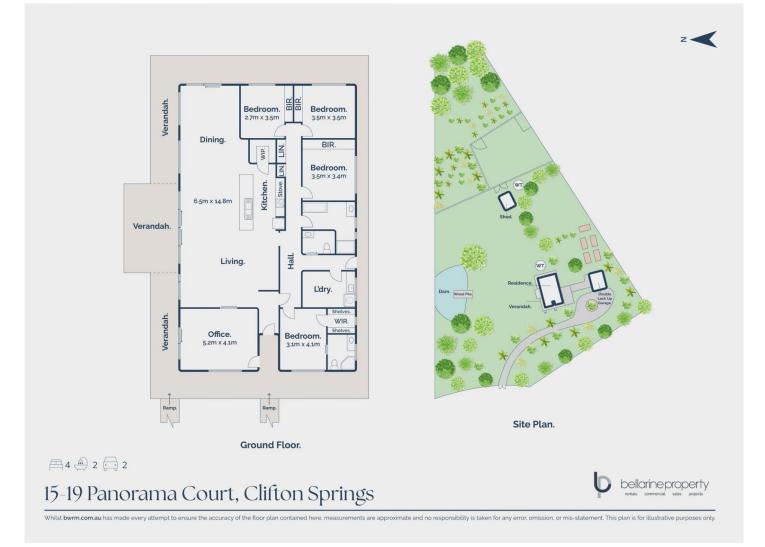

## The Feel:

Elevated on almost five acres overlooking Corio Bay, this custom home and productive property captures the essence of both sea and tree-change living while embracing the semi-sustainable lifestyle you've long dreamed about. Designed for view-swept indoor-outdoor entertaining, the 4-bedroom home at the end of a rural cul-de-sac feels miles away, yet is only moments from the everyday amenities of the Drysdale township. Venture outside and you'll discover a full permaculture set up complete with established orchards, chicken pen, machinery sheds, and a preserving/packing room. Beautifully serene with just the local birdlife as company, prepare to enjoy the tranquil surrounds while exploring the property's potential.

## The Facts:

Peaceful and private family home on a productive 1.81ha (approx.) site

-Serenely set at the top of a rural cul-de-sac, yet only 5mins to the Drysdale township

-Elevated position offers far-reaching views over Corio Bay to the You Yangs

## 4 🌬 2 🖕 2 🚘

- **Price** : \$1,950,000-\$2,145,000
- Land Size : 1.81 ha
- View : https://www.bellarineproperty.com.au/80277 20

03 5254 3100

Lee Martin 03 5297 3888