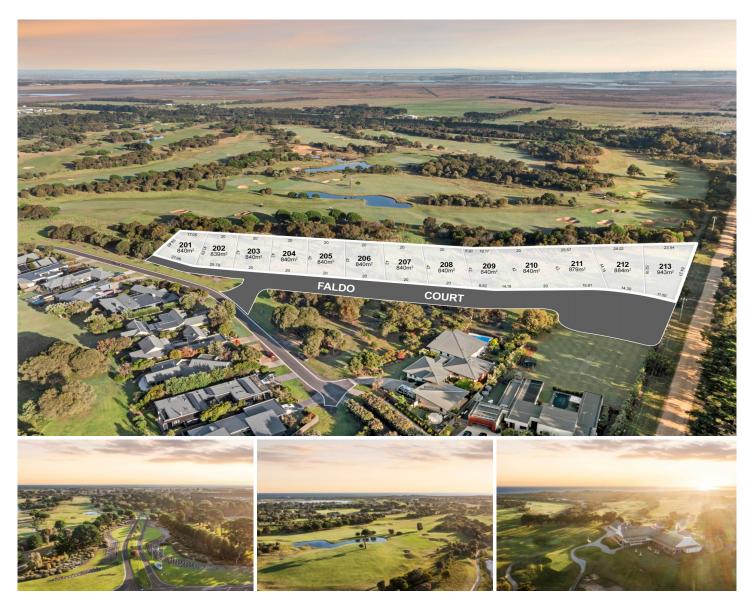

## Lot 11 Faldo Court Connewarre VIC

Presenting a rare collection of 13 meticulously curated lots, Faldo Court is nestled amid the scenic beauty of the Creek Course. Each lot is a blank canvas awaiting the realization of your dream residence. Ranging from 840 to 943 square meters, these prime lots offer an exclusive opportunity to craft a bespoke home in this prestigious community.

Situated along the 10th Fairway of the Creek Course, each north-facing parcel provides an ideal setting for building and designing. The entrance to Faldo Court is conveniently located off Second Drive.

This coveted section of the estate not only offers prime building opportunities but also embodies tranquility, nestled in an original and likely more established part of 13th Beach Estate. This unique setting is anticipated to bring satisfaction to 13 fortunate buyers who will have the privilege of designing their dream residence within the confines of this secure gated community. Immerse yourself in a lifestyle marked by elegance, sophistication, and the unique charm of coastal living at Faldo Court.