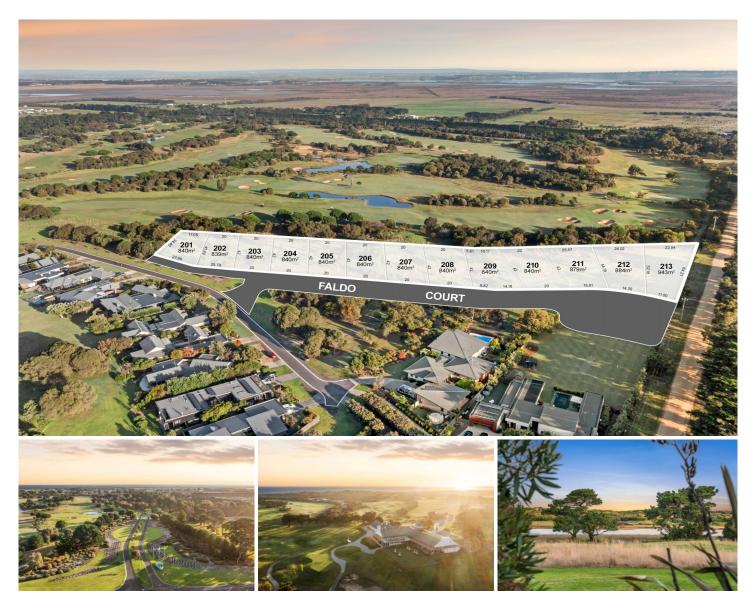

## Lot 7 Faldo Court Connewarre VIC

Presenting a rare collection of 13 meticulously curated lots, Faldo Court is nestled amid the scenic beauty of the Creek Course. Each lot is a blank canvas awaiting the realization of your dream residence. Ranging from 840 to 943 square meters, these prime lots offer an exclusive opportunity to craft a bespoke home in this prestigious community.

Situated along the 10th Fairway of the Creek Course, each north-facing parcel provides an ideal setting for building and designing. The entrance to Faldo Court is conveniently located off Second Drive.

This coveted section of the estate not only offers prime building opportunities but also embodies tranquility, nestled in an original and likely more established part of 13th Beach Estate. This unique setting is anticipated to bring satisfaction to 13 fortunate buyers who will have the privilege of designing their dream residence within the confines of this secure gated community. Immerse yourself in a lifestyle marked by elegance, sophistication, and the unique charm of coastal living at Faldo Court.