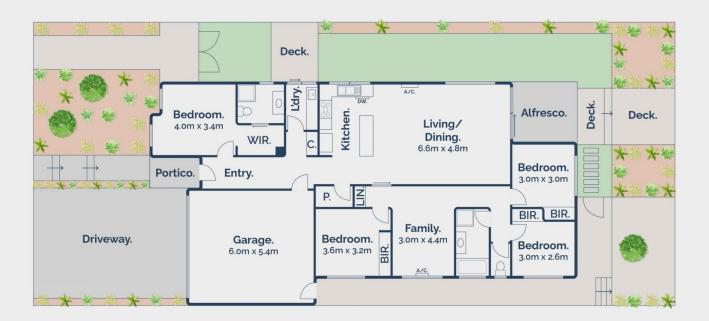

## The Facts:

- -Modern 4-bedroom, 2-bathroom home presenting a perfect option for the growing household
- -A peaceful location directly opposite the open spaces of Jones Park playground enhances the family-friendly credentials
- -Thoughtfully designed floorplan offers a wonderful separation of living spaces
- -Distinctive façade & entry portico reveals light-filled interiors & a contemporary palette

4 🗀 2 🔁 2 🕰

Price : \$ 635,000 Land Size : 420 sqm

View: https://www.bellarineproperty.com.au/80243

20

Lee Martin 03 5297 3888

Andrew Kibbis 03 5254 3100

4 Yellowstone Avenue, Curlewis

Whilst bwrm.com.au has made every attempt to ensure the accuracy of the floor plan contained here, measurements are approximate and no responsibility is taken for any error, omission, or mis-statement. This plan is for illustrative purposes only.