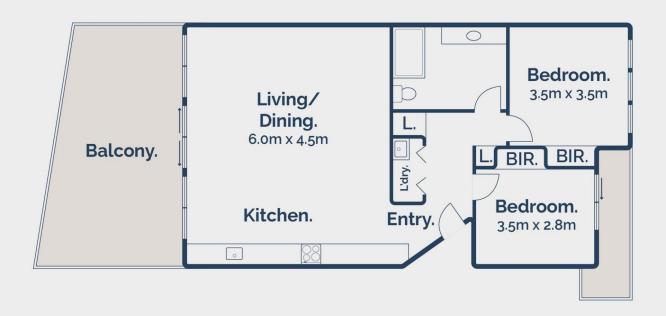

## The Feel:

Experience refined living with serene golf course views in this elevated apartment at the prestigious Thirteenth Beach estate. The open plan layout extends seamlessly to a spacious terrace, perfect for both relaxing and entertaining in full view of the 18th hole of the Creek Course and endless sunsets. This home features a modern kitchen, soaring ceilings in both bedrooms, and a master suite with terrace access. Amenities include ducted heating and cooling, a sleek bathroom, integrated laundry, secure parking, and proximity to 13th Beach and the golf clubhouse. Ideal for professionals or downsizers seeking a tranquil yet accessible lifestyle.

## The Facts:

- -Elevated apartment with spacious open plan living, dining, & kitchen areas
- -Direct flow to a sweeping balcony overlooking the 18th hole of the Creek Course
- -The golf course enhances the picturesque setting for relaxation or entertaining
- -Sleek, functional kitchen equipped with modern appliances & ample storage