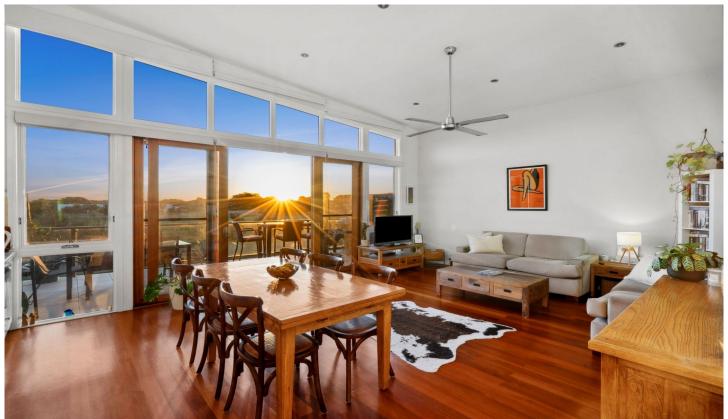

## The Feel:

Experience refined living with serene golf course views in this elevated apartment at the prestigious Thirteenth Beach estate. The open plan layout extends seamlessly to a spacious terrace, perfect for both relaxing and entertaining in full view of the 18th hole of the Creek Course and endless sunsets. This home features a modern kitchen, soaring ceilings in both bedrooms, and a master suite with terrace access. Amenities include ducted heating and cooling, a sleek bathroom, integrated laundry, secure parking, and proximity to 13th Beach and the golf clubhouse. Ideal for professionals or downsizers seeking a tranquil yet accessible lifestyle.

## The Facts:

- -Elevated apartment with spacious open plan living, dining, & kitchen areas
- -Direct flow to a sweeping balcony overlooking the 18th hole of the Creek Course
- -The golf course enhances the picturesque setting for relaxation or entertaining
- -Sleek, functional kitchen equipped with modern appliances & ample storage