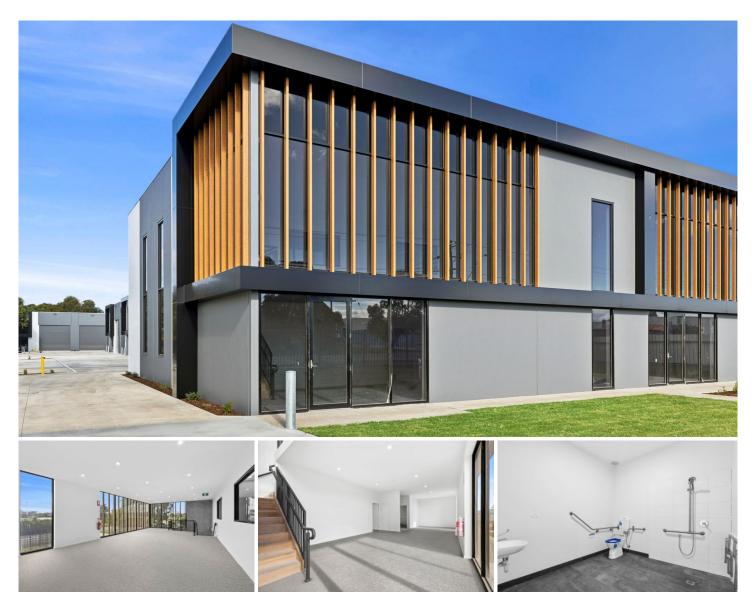

## 1/66-68 Murradoc Road Drysdale VIC

At the front of a new high end development, this 145sqm office space is a standout for any business looking for main road frontage and high exposure.

Drysdale is centrally located on the Bellarine Peninsula within 10-15 minutes of everything the Bellarine has to offer. Murradoc Road is fast becoming to new hub of the town with key businesses and services positioned within this precinct to include Coles Supermarket, Liquorland, Aldi, Bendigo Bank, Anytime Fitness, and KFC.

## The Facts:

? Set over two levels with lovely north facing light

? Spacious ground floor perfect for a reception area and meeting room

? Upstairs is bathed in natural light and ideal for multiple offices

- ? Kitchenette
- ? Disabled toilet
- ? Four on site car spaces

\*All information offered by Bellarine Property is provided in good faith. It is derived from sources believed to be accurate and current as at the date of publication and as