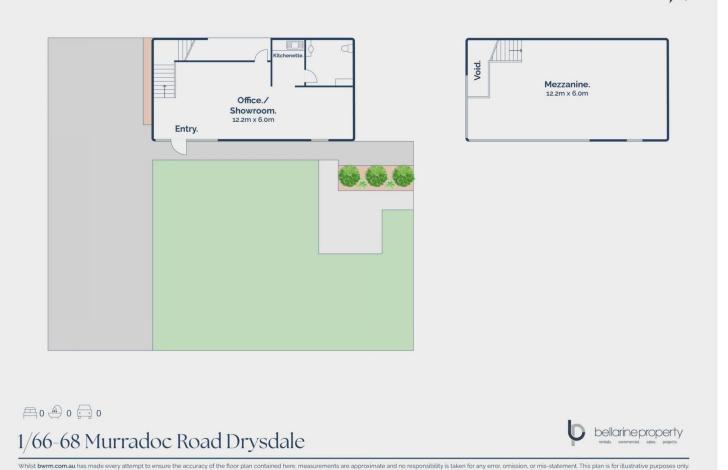

## The Facts:

? Set over two levels with lovely north facing light

? Spacious ground floor perfect for a reception area and meeting room

? Upstairs is bathed in natural light and ideal for multiple offices

- ? Kitchenette
- ? Disabled toilet
- ? Four on site car spaces

\*All information offered by Bellarine Property is provided in good faith. It is derived from sources believed to be accurate and current as at the date of publication and as

4 🚘

Price: \$30,000 p.a + GST + Outgoings.Building Size: 145 sqmLand Size: 145 sqmView: https://www.bellarineproperty.com.au/80<br/>21370

Levi Turner 03 5254 3100

Lee Martin 03 5297 3888

N