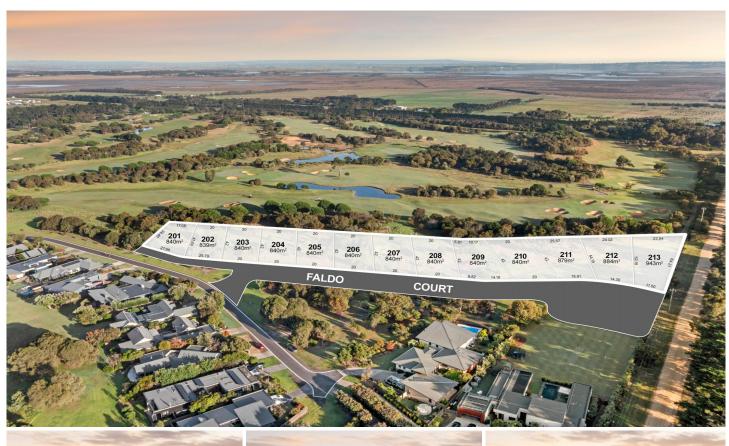

## Lot 10 Faldo Court Connewarre VIC

Presenting a rare collection of 13 meticulously curated lots, Faldo Court is nestled amid the scenic beauty of the Creek Course. Each lot is a blank canvas awaiting the realization of your dream residence. Ranging from 840 to 943 square meters, these prime lots offer an exclusive opportunity to craft a bespoke home in this prestigious community.

Situated along the 10th Fairway of the Creek Course, each north-facing parcel provides an ideal setting for building and designing. The entrance to Faldo Court is conveniently located off Second Drive.

This coveted section of the estate not only offers prime building opportunities but also embodies tranquility, nestled in an original and likely more established part of 13th Beach Estate. This unique setting is anticipated to bring satisfaction to 13 fortunate buyers who will have the privilege of designing their dream residence within the confines of this secure gated community. Immerse yourself in a lifestyle marked by elegance, sophistication, and the unique charm of coastal living at Faldo Court.