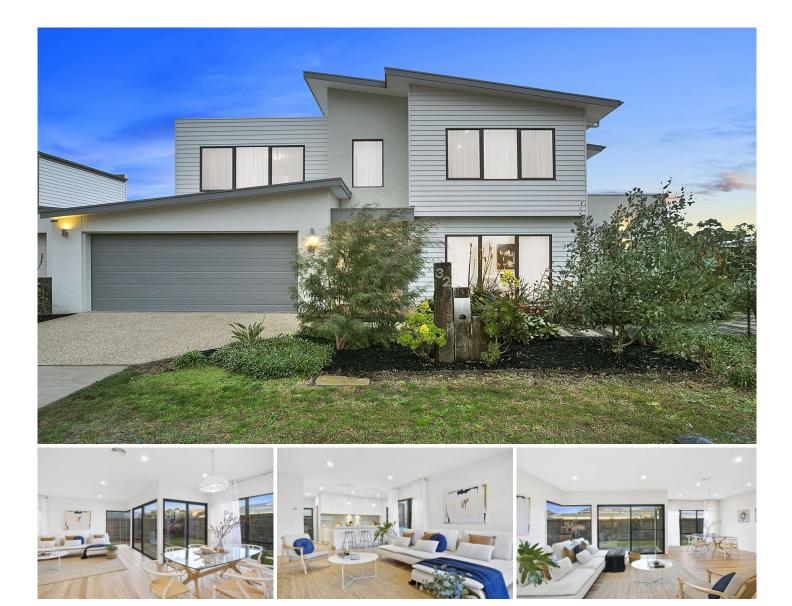

## 32 Eddystone Court Barwon Heads VIC

## The Feel:

This stunning contemporary home delivers a serene escape in a prime Barwon Heads locale. Enviably positioned within a quiet, riverside court, the residence unfolds over two immaculately designed levels, offering a sophisticated yet comfortable living environment perfect for modern families. The spacious layout of this property is enhanced by premium craftsmanship, quality appliances, climate control and a versatile additional living area. Every day becomes a tranquil experience with coastal walking tracks leading straight to the Barwon River and the vibrant village centre.

## The Facts:

-Riverside pocket near the entrance to Moonah Forest Walk, 150m to river's edge

-Double-storey layout to accommodate a family, or downsizers with guests

-Open plan living area on ground floor featuring high ceilings & elegant hardwood timber floors

-Strategic north aspect & extensive glazing bathes living spaces in natural light

-Chic entertainer's kitchen equipped with SMEG

2 🚔 3 🚘

 
 Price
 : \$1,150,000-\$1,250,000

 Land Size
 : 342 sqm

 View
 : https://www.bellarineproperty.com.au/80147 21