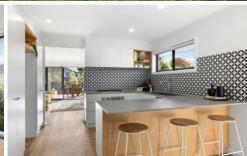

## The Facts:

- -Solid brick veneer home, in peaceful 'Blue Lake' precinct of Old Grove
- -Original Timber floors, tiled wet areas and quality carpet to bedrooms/study
- -Refreshed interiors inc updated bathrooms/kitchen, decking and gardens
- -Stegbar windows with architectural louvres and picture glass windows
- -Three bedrooms all with BIRs + study/kid's play if needed
- -Ducted gas heating, split system AC to living area, ceiling