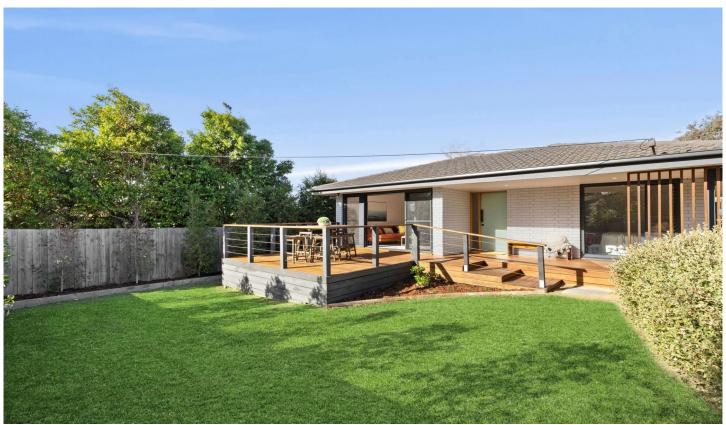

## The Feel:

Perfectly positioned on a sunny corner block, in the peaceful 'Blue Lake' precinct of Old Ocean Grove- this solid brick veneer home is packed full of mid century charm and personality. Leafy private gardens and sun-drenched indoor to outdoor living provides a relaxed backdrop for daily life, with all the convenience of local cafes, schools and the surf all within reach. Refreshed interiors boast many thoughtful inclusions, whilst the dual street access and secure shed with ample storage will please families and tradies alike.

## The Facts:

- -Solid brick veneer home, in peaceful 'Blue Lake' precinct of Old Grove
- -Original Timber floors, tiled wet areas and quality carpet to bedrooms/study
- -Refreshed interiors inc updated bathrooms/kitchen, decking and gardens
- -Stegbar windows with architectural louvres and picture glass windows
- -Three bedrooms all with BIRs + study/kid's play if needed
- -Ducted gas heating, split system AC to living area, ceiling