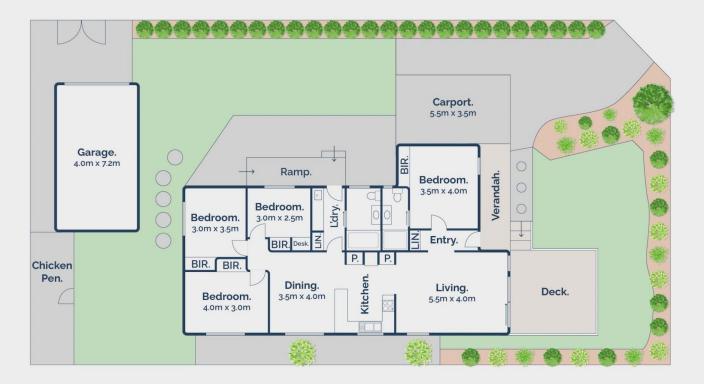

## The Facts:

- -Solid brick veneer home, in peaceful 'Blue Lake' precinct of Old Grove
- -Original Timber floors, tiled wet areas and quality carpet to bedrooms/study
- -Refreshed interiors inc updated bathrooms/kitchen, decking and gardens
- -Stegbar windows with architectural louvres and picture glass windows
- -Three bedrooms all with BIRs + study/kid's play if needed
- -Ducted gas heating, split system AC to living area, ceiling

Whilst bwrm.com.au has made every attempt to ensure the accuracy of the floor plan contained here, measurements are approximate and no responsibility is taken for any error, omission, or mis-statement. This plan is for illustrative purposes only.