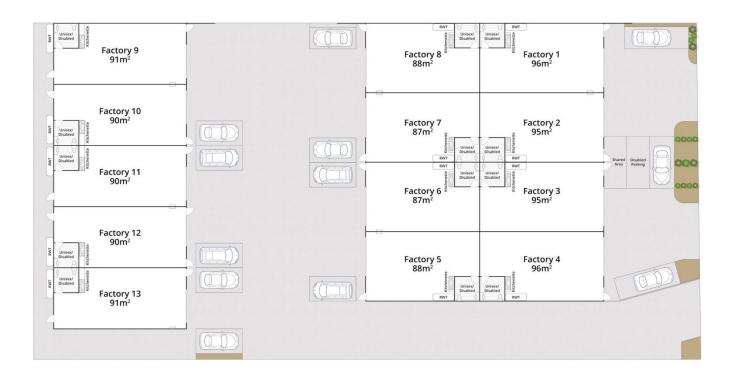

## The Facts:

- -Premier inner-Drysdale location
- -Established commercial precinct, underpinned by nearby large corporates including Coles, Aldi & KFC
- -Commercial 2 Zoning
- -96sqm of factory floor space with 7m ceilings
- -Easy access off the street
- -5m remote roller door
- -Remote security gate at the front of the property

Building Size: 96 sqm

View: https://www.bellarineproperty.com.au/80

05375

Levi Turner 03 5254 3100

Lee Martin 03 5297 3888

Whilst bwrm.com.au has made every attempt to ensure the accuracy of the floor plan contained here, measurements are approximate and no responsibility is taken for any error, omission, or mis-statement. This plan is for illustrative purposes only