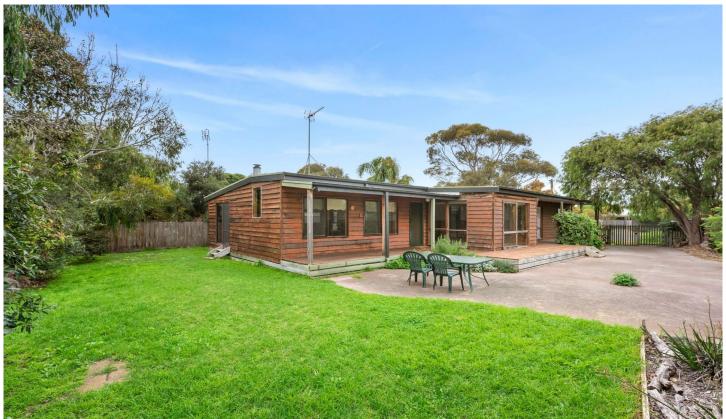

## 2 The Mews Barwon Heads Vic

- \* Large cedar home comprising of three generous bedrooms, all with built in robes
- \* Large lounge with electric heating and sliders to deck area.
- \* Enormous second living area with coonara heating and sliders to rear yard.
- \* Combined kitchen and meals area, electric cooking
- \* Bathroom with spa and overhead shower, separate toilet
- \* Decking for entertaining
- \* Carport and lots of secure parking off street
- \* Fully fenced and close to river.
- \*\* Garage not for use\*\*

3 📭 1 🖺 1 🚘

Price: \$550 per week

Land Size : 669 sqm

View: https://www.bellarineproperty.com.au/80038

88

Christian Bartley 03 5254 3100