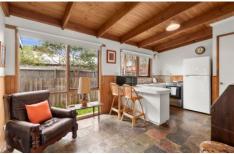

## 2 The Mews Barwon Heads Vic

- \* Large cedar home comprising of three generous bedrooms, all with built in robes
- \* Large lounge with electric heating and sliders to deck area.
- \* Enormous second living area with coonara heating and sliders to rear yard.
- \* Combined kitchen and meals area, electric cooking
- \* Bathroom with spa and overhead shower, separate toilet
- \* Decking for entertaining
- \* Carport and lots of secure parking off street
- \* Fully fenced and close to river.
- \*\* Garage not for use\*\*