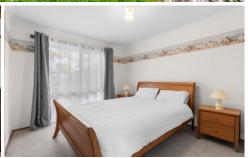

## 2 The Mews Barwon Heads Vic

- \* Large cedar home comprising of three generous bedrooms, all with built in robes
- \* Large lounge with electric heating and sliders to deck area.
- \* Enormous second living area with coonara heating and sliders to rear yard.
- \* Combined kitchen and meals area, electric cooking
- \* Bathroom with spa and overhead shower, separate toilet
- \* Decking for entertaining
- \* Carport and lots of secure parking off street
- \* Fully fenced and close to river.
- \*\* Garage not for use\*\*