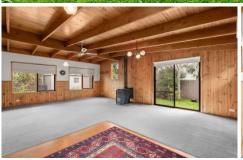

## 2 The Mews Barwon Heads Vic

- \* Large cedar home comprising of three generous bedrooms, all with built in robes
- \* Large lounge with electric heating and sliders to deck area.
- \* Enormous second living area with coonara heating and sliders to rear yard.
- \* Combined kitchen and meals area, electric cooking
- \* Bathroom with spa and overhead shower, separate toilet
- \* Decking for entertaining
- \* Carport and lots of secure parking off street
- \* Fully fenced and close to river.
- \*\* Garage not for use\*\*