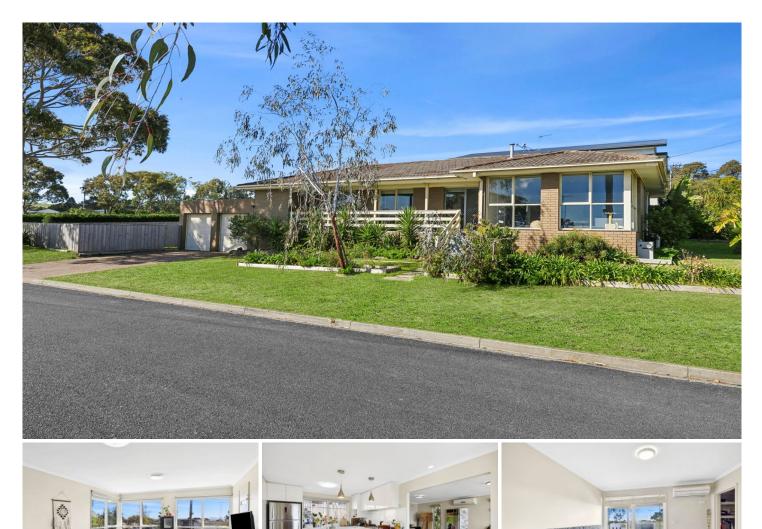

## 25 Coolangatta Dr Clifton Springs VIC

The elevated position and north/westerly aspect allows an abundance of natural light to stream through, giving it a light, bright and airy feel. The main hub of the home comprises an open plan kitchen with SS appliances and 40mm stone benchtops, dining and a spacious living area. 3 bedrooms sit from the central hallway, the master bedroom with WIR and ensuite, while the remaining 2 offer BIR's. A feature barn sliding door leads into the luxe bathroom, boasting stone top vanity, corner shower and free-standing bathtub, with a separate toilet and laundry with outdoor access completing this neat as a pin and stylish abode.