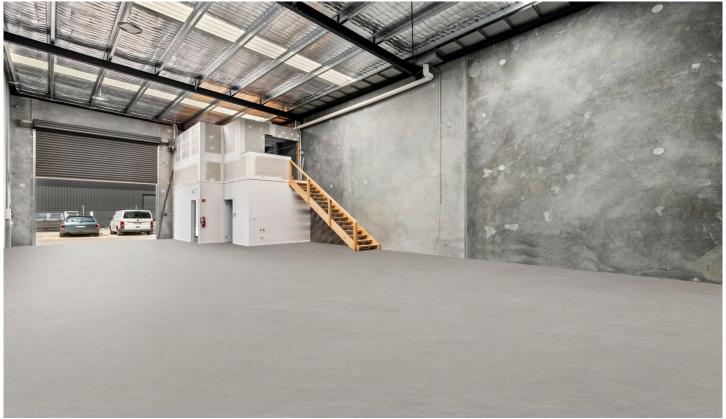

The Facts:

- -Near new factory with ample parking space
- -Floor space of 162sqm with 40sqm mezzanine and 32sqm office
- -Spacious mezzanine providing additional storage and floor space
- -5m roller door proving outstanding entry clearance and access
- -Disabled toilet and kitchenette facilities