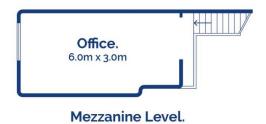

The Facts:

- -Near new factory with ample parking space
- -Floor space of 162sqm with 40sqm mezzanine and 32sqm office
- -Spacious mezzanine providing additional storage and floor space
- -5m roller door proving outstanding entry clearance and access
- -Disabled toilet and kitchenette facilities

**Building Size**: 162 sqm **Land Size**: 162 sqm

View: https://www.bellarineproperty.com.au/79

98927

Levi Turner 03 5254 3100

Andrew Kibbis 03 5254 3100

Ground Level.

5/20 Everist Road, Ocean Grove

Whilst bwrm.com.au has made every attempt to ensure the accuracy of the floor plan contained here, measurements are approximate and no responsibility is taken for any error, omission, or mis-statement. This plan is for illustrative purposes only.