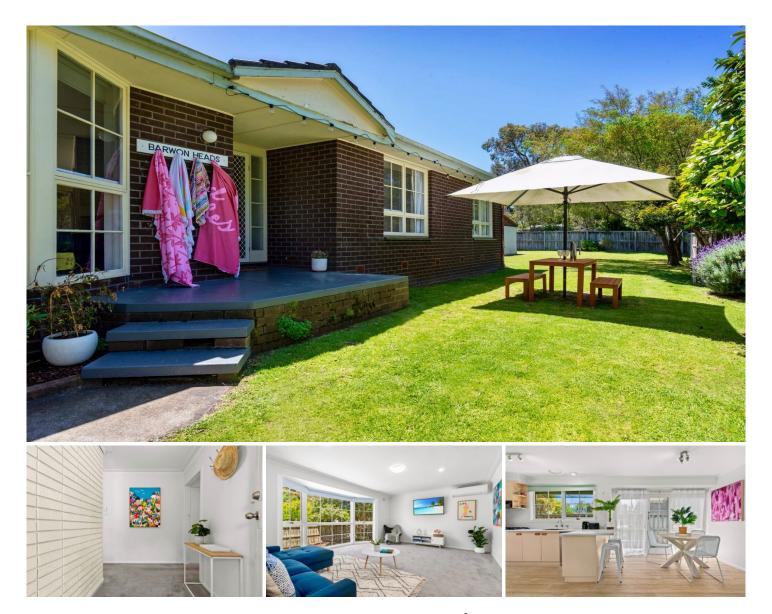

## 38 Thomson Dr Barwon Heads VIC

Situated just 800m from Hitchcock Avenue and 800m from Barwon Heads Golf Course, Barwon Heads Bliss offers the ultimate convenience in the heart of old Barwon Heads, allowing you to immerse yourself in the essence of local life. Merely a short stroll from the vibrant cafes and shops lining Hitchcock Ave, this tranquil retreat provides a serene haven where the rhythmic crash of waves on 13th Beach and the gentle ocean breeze create an idyllic ambiance.

Recently refurbished and fully air-conditioned, with a spacious backyard lawn, this property is exceptionally family-friendly.

Boat owners will appreciate the added convenience of being able to back their boat through the back gate for extra security.