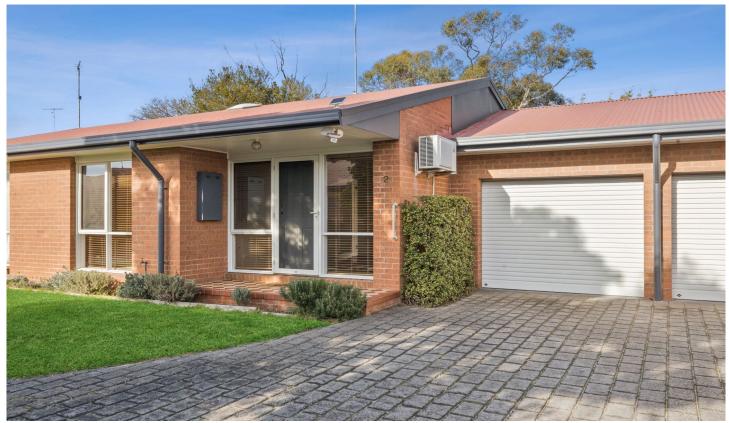

## 2/10-12 Grandview Pde Barwon Heads VIC

Set in the inner sanctum of Barwon Heads, this private 2-bedroom unit is just a few paces from the river, IGA supermarket, Hitchcock shopping and dining strip, the hotel and golf course. You will struggle to get more central than this!

- -Charming 2-bedroom brick unit in a private garden enclave
- -North facing living zone with split system AC and garden views
- -Bright kitchen/meals space under a skylight with Chef electric cooker
- -Queen-sized bedrooms with built-in robes flank the central bathroom
- -Revamped bathroom with skylight, contemporary vanity, in situ shower and toilet
- -Separate paved area with courtyard access
- -Private paved courtyard at rear for relaxing and BBQs
- -Attached SLUG with one car park in front
- -An excellent, low maintenance lock-up and leave property
- -Easy, comfortable accommodation a short walk from Barwon Heads best assets!