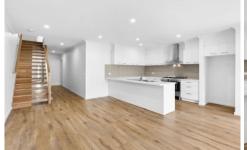

## Key Features:

- Modern kitchen equipped with brand new stainless steel 900mm appliances.
- Luxurious stone benchtops for added elegance.
- Elegant timber staircase enhancing the aesthetic appeal.
- Seamless open-plan layout integrating living, dining, and kitchen areas with a split system for optimal comfort.
- Serene master bedroom complete with split system A/C, walk-in robe (WIR), and a private ensuite.
- Two additional generously sized bedrooms featuring built-in robes (BIRs).
- Outdoor entertaining space perfect for gatherings.
- Fully fenced rear yard with convenient side access.
- Professionally landscaped front and rear yards for a polished look.
- Sizeable water tank for sustainable living.