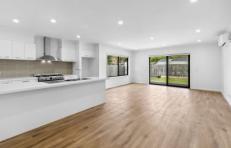

## Key Features:

- Modern kitchen equipped with brand new stainless steel 900mm appliances.
- Luxurious stone benchtops for added elegance.
- Elegant timber staircase enhancing the aesthetic appeal.
- Seamless open-plan layout integrating living, dining, and kitchen areas with a split system for optimal comfort.
- Serene master bedroom complete with split system A/C, walk-in robe (WIR), and a private ensuite.
- Two additional generously sized bedrooms featuring built-in robes (BIRs).
- Outdoor entertaining space perfect for gatherings.
- Fully fenced rear yard with convenient side access.
- Professionally landscaped front and rear yards for a polished look.
- Sizeable water tank for sustainable living.