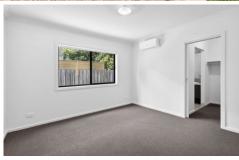

## Key Features:

- Modern kitchen equipped with brand new stainless steel 900mm appliances.
- Luxurious stone benchtops for added elegance.
- Elegant timber staircase enhancing the aesthetic appeal.
- Seamless open-plan layout integrating living, dining, and kitchen areas with a split system for optimal comfort.
- Serene master bedroom complete with split system A/C, walk-in robe (WIR), and a private ensuite.
- Two additional generously sized bedrooms featuring built-in robes (BIRs).
- Outdoor entertaining space perfect for gatherings.
- Fully fenced rear yard with convenient side access.
- Professionally landscaped front and rear yards for a polished look.
- Sizeable water tank for sustainable living.