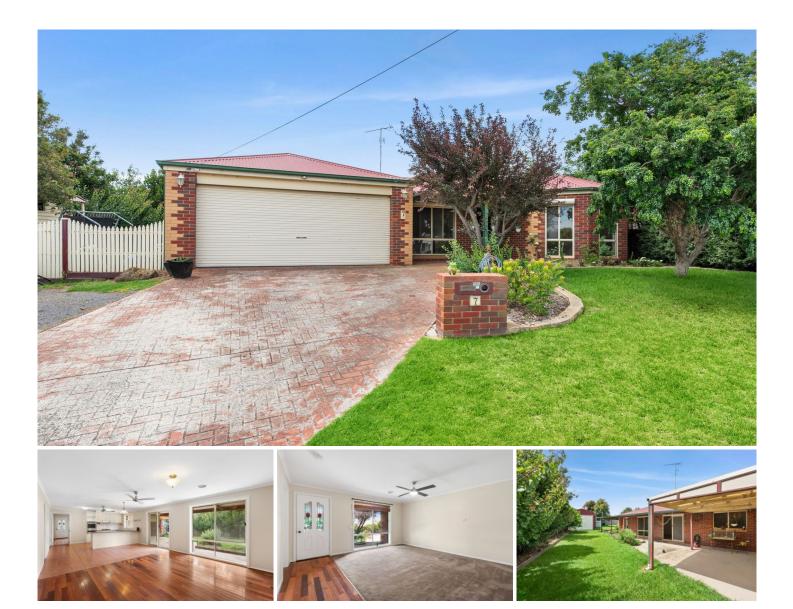

## 7 Country Club Dr Clifton Springs VIC

This charming family friendly home in ideally located and generously proportioned to maximise indoor-outdoor living.

## Featuring:

- Zoned living with large open plan kitchen and meals area and separate lounge at the front of the house.

- Three bedrooms, including a luxurious master suite with walk-in robe and double vanity ensuite

- Fourth bedroom with direct access to the garden (currently utilised as a study and could double as an extra living zone)

- Light-filled kitchen with stone bench tops and ample storage

- Indoors connect seamlessly to the alfresco zones

- Double garage
- Low maintenance gardens and large shed

- Easy stroll to the gold course, recreational amenities and blissful bay

- Nestled in this friendly lifestyle community

All information offered by Bellarine Property is provided in good faith. It is derived from sources believed to be accurate and current as at the date of publication and as