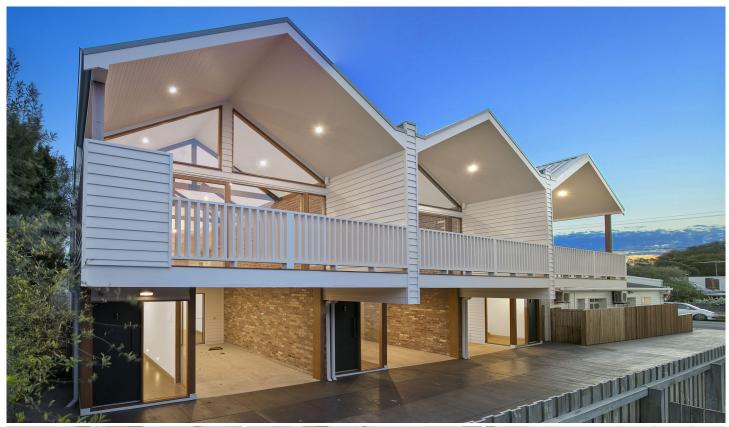

1/84a Hitchcock Ave Barwon Heads VIC

This very central townhouse is perfectly located on Hitchcock Avenue with cafes and boutiques at your doorstep. This quality townhouse offers two spacious bedrooms, two fully equip luxury bathrooms and a bright north facing living space complete with high ceilings, gas log fire and ceiling fans.

Polished concrete and timber flooring in living areas and quality carpets in bedrooms for executive coastal living. A spacious kitchen complete with stone benchtops, gas cooking, dishwasher and ample storage space. A second living area downstairs. Internal european laundry and fully fenced small low maintenance rear yard. Single onsite covered car space available.