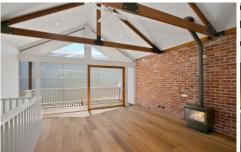

1/84a Hitchcock Ave Barwon Heads VIC

This very central townhouse is perfectly located on Hitchcock Avenue with cafes and boutiques at your doorstep. This quality townhouse offers two spacious bedrooms, two fully equip luxury bathrooms and a bright north facing living space complete with high ceilings, gas log fire and ceiling fans.

Polished concrete and timber flooring in living areas and quality carpets in bedrooms for executive coastal living. A spacious kitchen complete with stone benchtops, gas cooking, dishwasher and ample storage space. A second living area downstairs. Internal european laundry and fully fenced small low maintenance rear yard. Single onsite covered car space available.