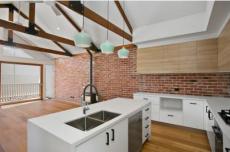

Polished concrete and timber flooring in living areas and quality carpets in bedrooms for executive coastal living. A spacious kitchen complete with stone benchtops, gas cooking, dishwasher and ample storage space. A second living area downstairs. Internal european laundry and fully fenced small low maintenance rear yard. Single onsite covered car space available.