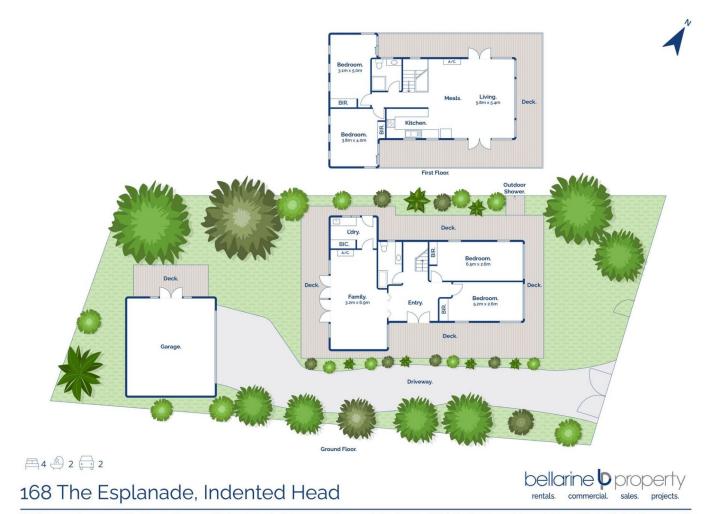

## 168 The Esplanade Indented Head VIC

## The Feel:

Few homes enjoy such a privileged position as this delightful mid-century beach house, where a front-row seat to the glassy waters of the bay forms the backdrop to daily life. Inviting serene seaside getaways, this stylishly updated home radiates all the charm of its era with beautiful hardwood flooring, pitched ceilings and large picture windows that harness the stunning views that stretch across the bay to the Melbourne city skyline. Spilling across two bright and airy levels, it boasts four view-swept bedrooms, two fully renovated bathrooms, and a choice of living spaces, making it the perfect choice for permanent coastal lifestyle living or idyllic weekend getaways.

## The Facts:

- -A delightful mid-century beach house backdropped by uninterrupted blue-water views
- -North-east orientation takes in picturesque sunrises while stretching to the Melbourne skyline
- -Watch all the on-water activity from your serene vantage point, including the Spirit of Tasmania making its way through the bay
- -Equipped with 4-bedrooms, 2-bathrooms, & dual living

4 连 2 🗲 2 👄

Land Size: 613 sqm

View: https://www.bellarineproperty.com.au/78553

87

Lee Martin 03 5297 3888

Andrew Kibbis 03 5254 3100

Whilst bwrm.com.au has made every attempt to ensure the accuracy of the floor plan contained here, measurements are approximate and no responsibility is taken for any error, omission, or mis-statement. This plan is for illustrative purposes only.