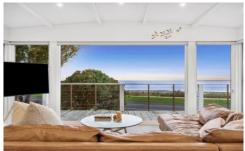

## The Feel:

Few homes enjoy such a privileged position as this delightful mid-century beach house, where a front-row seat to the glassy waters of the bay forms the backdrop to daily life. Inviting serene seaside getaways, this stylishly updated home radiates all the charm of its era with beautiful hardwood flooring, pitched ceilings and large picture windows that harness the stunning views that stretch across the bay to the Melbourne city skyline. Spilling across two bright and airy levels, it boasts four view-swept bedrooms, two fully renovated bathrooms, and a choice of living spaces, making it the perfect choice for permanent coastal lifestyle living or idyllic weekend getaways.

## The Facts:

- -A delightful mid-century beach house backdropped by uninterrupted blue-water views
- -North-east orientation takes in picturesque sunrises while stretching to the Melbourne skyline
- -Watch all the on-water activity from your serene vantage point, including the Spirit of Tasmania making its way through the bay
- -Equipped with 4-bedrooms, 2-bathrooms, & dual living