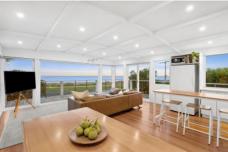

## The Feel:

Few homes enjoy such a privileged position as this delightful mid-century beach house, where a front-row seat to the glassy waters of the bay forms the backdrop to daily life. Inviting serene seaside getaways, this stylishly updated home radiates all the charm of its era with beautiful hardwood flooring, pitched ceilings and large picture windows that harness the stunning views that stretch across the bay to the Melbourne city skyline. Spilling across two bright and airy levels, it boasts four view-swept bedrooms, two fully renovated bathrooms, and a choice of living spaces, making it the perfect choice for permanent coastal lifestyle living or idyllic weekend getaways.

## The Facts:

- -A delightful mid-century beach house backdropped by uninterrupted blue-water views
- -North-east orientation takes in picturesque sunrises while stretching to the Melbourne skyline
- -Watch all the on-water activity from your serene vantage point, including the Spirit of Tasmania making its way through the bay
- -Equipped with 4-bedrooms, 2-bathrooms, & dual living