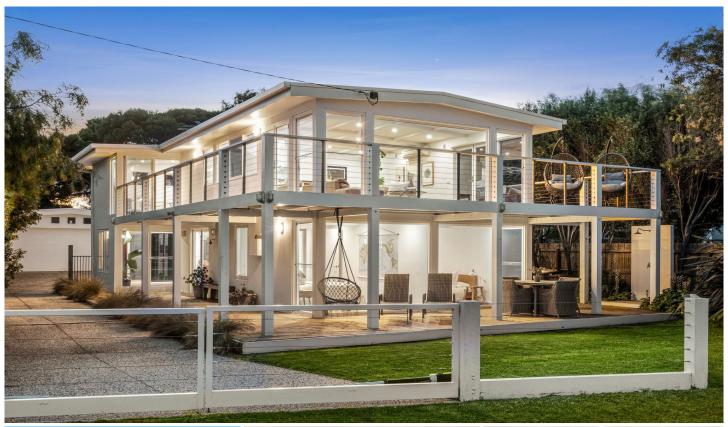

## The Feel:

Few homes enjoy such a privileged position as this delightful mid-century beach house, where a front-row seat to the glassy waters of the bay forms the backdrop to daily life. Inviting serene seaside getaways, this stylishly updated home radiates all the charm of its era with beautiful hardwood flooring, pitched ceilings and large picture windows that harness the stunning views that stretch across the bay to the Melbourne city skyline. Spilling across two bright and airy levels, it boasts four view-swept bedrooms, two fully renovated bathrooms, and a choice of living spaces, making it the perfect choice for permanent coastal lifestyle living or idyllic weekend getaways.

## The Facts:

- -A delightful mid-century beach house backdropped by uninterrupted blue-water views
- -North-east orientation takes in picturesque sunrises while stretching to the Melbourne skyline
- -Watch all the on-water activity from your serene vantage point, including the Spirit of Tasmania making its way through the bay
- -Equipped with 4-bedrooms, 2-bathrooms, & dual living