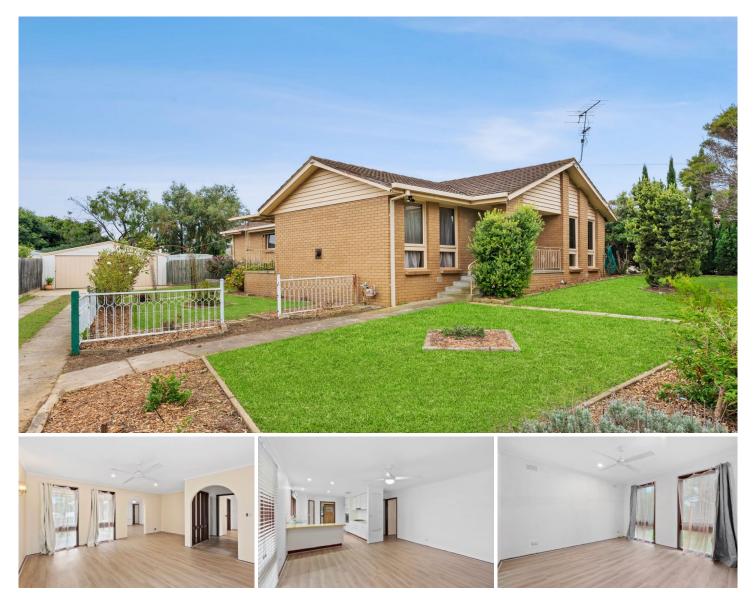

## 14 Marlin Dr Ocean Grove VIC

Ideally situated on a large block, directly opposite Ocean Grove's sporting precinct, and so close to schools, shops and the aquatic centre.

## The Facts:

-Classic 1970s home in a coveted & ultra-convenient location

-Original interiors offer a nod to the 70s, highlighted by space-defining archways

-Large north-facing living area with outlook over the nearby sports precinct

-Well-proportioned kitchen & dining space accesses the undercover terrace

-Master bedroom with WIR & ensuite is zoned to the façade

-Minor bedroom wing comprises 2 generous BRs, both with BIRs, & family bathroom

-Brand new downlights & ceiling fans

-Ample off-street parking with DLUG + in-line driveway

-Sun-filled, tree-lined yard includes practical garden shed & outdoor sensor lighting

-Expansive lawn area provides room for kids & pets to run & play