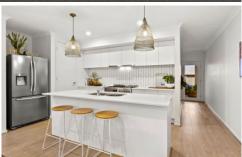

Features include great floorplan with 3 bedrooms, the master with a walk in robe and ensuite, light filled, open plan dining, kitchen and lounge, family bathroom with separate toilet and a double garage with internal access. Serviced by ducted heating and ceiling fans.