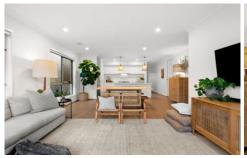

Features include great floorplan with 3 bedrooms, the master with a walk in robe and ensuite, light filled, open plan dining, kitchen and lounge, family bathroom with separate toilet and a double garage with internal access. Serviced by ducted heating and ceiling fans.