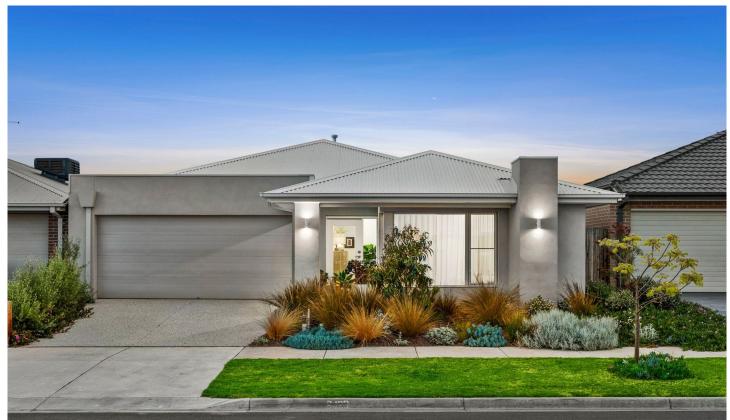

## 8 Watt Way Armstrong Creek VIC

This 3 bedroom, 2 bathroom property is located in a sought after pocket of Armstrong Creek.

This home is within walking distance to school, shops and local restaurants.

Features include great floorplan with 3 bedrooms, the master with a walk in robe and ensuite, light filled, open plan dining, kitchen and lounge, family bathroom with separate toilet and a double garage with internal access. Serviced by ducted heating and ceiling fans.