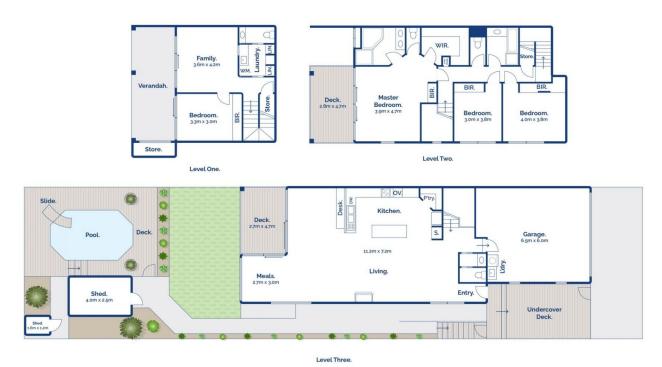

## The Facts:

- -Striking 4-bedroom family home defined by spectacular views that sweep the coastline across Bass Strait, the Barwon River & the Bluff
- -Low on maintenance, high on functionality, the home lends itself to easy care permanent living or an ideal lock-and-leave weekender
- -Tucked away in a quiet enclave, close to all the action yet removed from the bustle even in the peak of summer
- -Presented across 3 levels, with a selection of considered

4 🗀 2 🔁 2 🗬

Land Size: 411 sqm

View: https://www.bellarineproperty.com.au/77024

19

Levi Turner 03 5254 3100

Dan Halsey 03 5254 3100

∰4 **⊕** 2 **⊡** 2

2/22 The Avenue, Ocean Grove

Whilst bwrm.com.au has made every attempt to ensure the accuracy of the floor plan contained here, measurements are approximate and no responsibility is taken for any error, omission, or mis-statement. This plan is for illustrative purposes only.